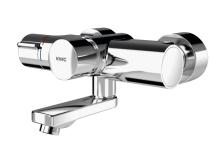

# F5S-Therm self-closing thermostatic wall-mounted mixer

#### 2030032959

**2030032967** Projection 255 mm

F5S-Therm self-closing thermostat wall mixer DN 15 for wall mounting with lockable swivelling spout, for sanitary facilities. Hydraulically controlled, connects to hot water and cold water. With a mechanism for an optional water hygiene unit for automatic hygiene flushing and storage of statistical data. FRAMIC selfclosing cartridge, hydraulically controlled, low-maintenance and stagnation-free, with ceramic disc technology, self-closing, flow pressure-independent due to medium-separated design. Stepless

#### spout projection

| 195 mm |  |
|--------|--|
| 135 mm |  |

255 mm

adjustment of flow duration. Thermostat with metal handle with adjustable and turn-proof temperature stop, with option for performance of manual thermal disinfection. Scald-protected, safetouch housing, all-metal construction, high-polished chromium-plated brass. Laminar jet controller with integrated flow regulator 6.0 l/min. With adjustable and lockable connections with backflow preventer and strainers, completely covered with depth-adjustable screw regettes. Projection 255 mm screw rosettes. Projection 255 mm.