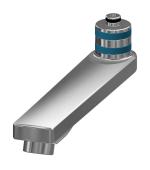

# F5S-Therm self-closing thermostatic wall-mounted mixer

#### 2030032959

**2030032967** Projection 255 mm

F5S-Therm self-closing thermostat wall mixer DN 15 for wall mounting with lockable swivelling spout, for sanitary facilities. Hydraulically controlled, connects to hot water and cold water. With a mechanism for an optional water hygiene unit for automatic hygiene flushing and storage of statistical data. FRAMIC selfclosing cartridge, hydraulically controlled, low-maintenance and stagnation-free, with ceramic disc technology, self-closing, flow pressure-independent due to medium-separated design. Stepless

#### spout projection

| 195 mm |  |
|--------|--|
| 135 mm |  |

255 mm

adjustment of flow duration. Thermostat with metal handle with adjustable and turn-proof temperature stop, with option for performance of manual thermal disinfection. Scald-protected, safetouch housing, all-metal construction, high-polished chromium-plated brass. Laminar jet controller with integrated flow regulator 6.0 l/min. With adjustable and lockable connections with backflow preventer and strainers, completely covered with depth-adjustable screw regettes. Projection 255 mm screw rosettes. Projection 255 mm.