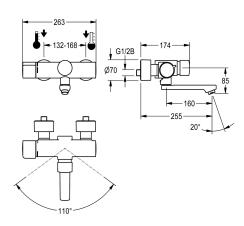

#### spout projection

| 195 mm |  |
|--------|--|
| 135 mm |  |

255 mm

adjustment of flow duration. Thermostat with metal handle with adjustable and turn-proof temperature stop, with option for performance of manual thermal disinfection. Scald-protected, safetouch housing, all-metal construction, high-polished chromium-plated brass. Laminar jet controller with integrated flow regulator 6.0 l/min. With adjustable and lockable connections with backflow preventer and strainers, completely covered with depth-adjustable screw regettes. Projection 255 mm screw rosettes. Projection 255 mm.

### **Technical Data**

| with backflow preventer        |  |
|--------------------------------|--|
| calculation flow rate cold wat |  |
| calculation flow rate hot wate |  |
| compatible A3000 open          |  |
| depressurised                  |  |
| with filter                    |  |
| adjustable flow time           |  |
| functional principle           |  |
| hygiene flushing               |  |
| diameter nominal               |  |
| inlet size                     |  |
| Locking mechanism              |  |
| material fitting               |  |
| maximum flow time              |  |
| minimum flow pressure          |  |
| minimum flow time              |  |
| type of mixing                 |  |
| Pop-up waste set               |  |
| with rosettes/cover plate      |  |
| protective shutdown            |  |

| yes                    |  |
|------------------------|--|
| 0.07 l/s               |  |
| 0.07 l/s               |  |
| no                     |  |
| no                     |  |
| yes                    |  |
| yes                    |  |
| hydraulic self-closing |  |
| prepared               |  |
| DN 15                  |  |
| G 1/2 B                |  |
| Top section, ceramic   |  |
| brass-look             |  |
| 35 Seconds             |  |
| 1 bar                  |  |
| 5 Seconds              |  |
| with thermostat        |  |
| no                     |  |
| yes                    |  |
| no                     |  |

# Modell-Linie: F5S | F5ST1003 Taps | Self closing taps

| sound insulation          | no                   |  |
|---------------------------|----------------------|--|
| Spout                     | rotating, bottom     |  |
| spout projection          | 255 mm               |  |
| surface finish fitting    | chromed              |  |
| surface treatment fitting | polished             |  |
| temperature limit         | yes                  |  |
| thermal disinfection      | manual               |  |
| type of mounting          | wall mounting        |  |
| type of operation         | manual operation     |  |
| type of tap               | bib tap              |  |
| volume flow rate at 3 bar | 0.1 Vs               |  |
| water connection          | S-connections        |  |
| Accent colour             | none                 |  |
| Basic colour              | chrome-look (glossy) |  |