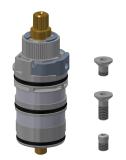

FRAMIC Self-closing cartridge

**2030046145** ASSX9001

Laminar jet regulator

**2030012352** ETAPS0037

Swivel spout, 160 mm

**2030032815** ASXX1002