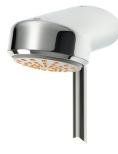

### Bent outlet

**2030050434** ACXX2005

| Bent outlet                   |  |
|-------------------------------|--|
| <b>2030050435</b><br>ACXX2006 |  |

AQUAJET-Slimline shower head

**2000103757** AQUA757

AQUAJET-Comfort shower head