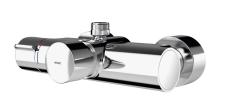

# **KWC** F5S-Therm Self-closing thermostatic wall-mounted mixer

Modell-Linie: F5S | F5ST2001

Showers | Self closing showers

| KWC-No.                                           | shower pipe draining |  |
|---------------------------------------------------|----------------------|--|
| 2030032978                                        | no                   |  |
| 2030036208<br>with automatic shower pipe draining | yes                  |  |

F5S-Therm self-closing thermostatic wall-mounted mixer DN 15 for wall mounting, for shower facilities. Hydraulically controlled, connects to hot and cold water. With a mechanism for an optional water hygiene unit for automatic water hygiene flushing and storage of statistical data. FRAMIC self-closing cartridge, hydraulically controlled, low-maintenance and stagnation-free, with ceramic disc technology, self-closing, flow pressure-independent due to medium-separated design. Stepless adjustment of flow

duration. Thermostat with metal handle with adjustable and turnproof temperature stop, with the option for a manual thermal disinfection. Scald-protected Safe-Touch housing with outlet on top, G 3/4 B, for installation of bent outlet or wall-mounted shower pipe. All-metal construction, high-polished chromium-plated brass. With adjustable and turn-proof connections with backflow preventer and strainers, completely covered with depth-adjustable screw rosettes.