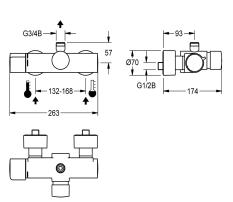

### Technical Data

| additional connections         |  |
|--------------------------------|--|
| with backflow preventer        |  |
| calculation flow rate cold wat |  |
| calculation flow rate hot wate |  |
| circulation                    |  |
| compatible A3000 open          |  |
| connection with pay water disp |  |
| with filter                    |  |
| adjustable flow time           |  |
| functional principle           |  |
| for hand shower                |  |
| hygiene flushing               |  |
| diameter nominal               |  |
| inlet size                     |  |
| Locking mechanism              |  |
| material fitting               |  |
| maximum flow time              |  |
| minimum flow pressure          |  |
| minimum flow time              |  |
| type of mixing                 |  |
| with rosettes/cover plate      |  |
| protective shutdown            |  |

| no                     |  |
|------------------------|--|
| yes                    |  |
| 0.15 l/s               |  |
| 0.15 l/s               |  |
| no                     |  |
| no                     |  |
| not possible           |  |
| yes                    |  |
| yes                    |  |
| hydraulic self-closing |  |
| no                     |  |
| prepared               |  |
| DN 15                  |  |
| G 1/2 B                |  |
| Top section, ceramic   |  |
| brass                  |  |
| 35 Seconds             |  |
| 1 bar                  |  |
| 5 Seconds              |  |
| with thermostat        |  |
| yes                    |  |
| no                     |  |