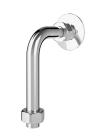

### Bent outlet

**2030050434** ACXX2005

| Bent outlet                   |  |
|-------------------------------|--|
| <b>2030050435</b><br>ACXX2006 |  |

AQUAJET-Slimline shower head

**2000103757** AQUA757

AQUAJET-Comfort shower head