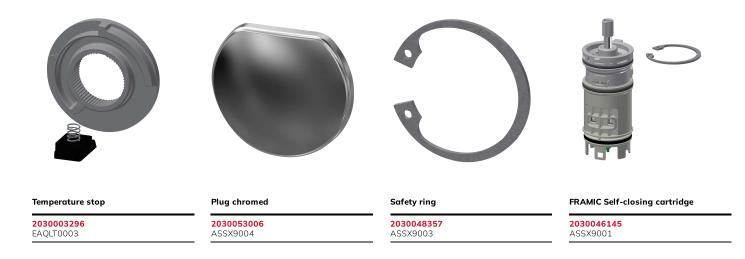

## **Spare Parts**

KWC F5S-Therm Self-closing thermostatic wall-mounted mixer

Modell-Linie: F5S | F5ST2001 Showers | Self closing showers