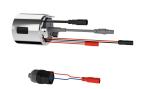

F5S-Therm self-closing thermostatic wall-mounted mixer DN 15 for wall mounting, for shower facilities. Hydraulically controlled, connects to hot and cold water. With a mechanism for an optional water hygiene unit for automatic water hygiene flushing and storage of statistical data. FRAMIC self-closing cartridge, hydraulically controlled, low-maintenance and stagnation-free, with ceramic disc technology, self-closing, flow pressure-independent due to medium-separated design. Stepless adjustment of flow

duration. Thermostat with metal handle with adjustable and turnproof temperature stop, with the option for a manual thermal disinfection. Scald-protected Safe-Touch housing with outlet on top, G 3/4 B, for installation of bent outlet or wall-mounted shower pipe. All-metal construction, high-polished chromium-plated brass. With adjustable and turn-proof connections with backflow preventer and strainers, completely covered with depth-adjustable screw rosettes.