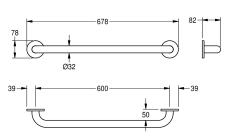

and dowels.

Type 600 mm Dimensions  $678 \times 78 \times 82$  mm (W x H x D)

## **Technical Data**

| bending angle           |
|-------------------------|
| colour                  |
| number of fixing points |
| hidden fixing           |
| hinged                  |
| material                |
| material code           |
| material thickness      |
| overall depth           |
| overall height          |
| overall width           |
| pipe diameter           |
| surface finish          |
| type of fixing          |
| type of grab rail       |
| type of mounting        |

| 0 Degree                       |  |
|--------------------------------|--|
| No colour                      |  |
| 2                              |  |
| yes                            |  |
| no                             |  |
| stainless steel                |  |
| 1.4301 Chrome Nickel steel V2A |  |
| 1.2 mm                         |  |
| 82 mm                          |  |
| 78 mm                          |  |
| 678 mm                         |  |
| 32 mm                          |  |
| satin finished                 |  |
| screw                          |  |
| straight bar                   |  |
| wall mounting                  |  |