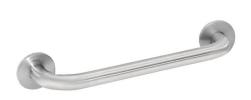

## **KWC** CONTINA

Grab rail

# **2030033997** 750 mm version

2030033990 900 mm version

**2030034502** 1050 mm version

**2030033994** 1100 mm version

Grab rail for wall mounting, stainless steel, surface satin finished, rough polishing for better surface feel, 32 mm pipe diameter, material thickness 1.2 mm, wall distance 82 mm, with two stainless steel covers for hidden mounting, includes stainless steel screws