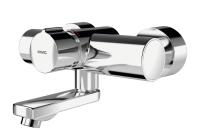

# **KWC** F5S-Mix Self-closing wall-mounted mixer

# 2030040317

with projection 255 mm and aerator with flow regulator 3.0 l/min

F5S mix self-closing wall-mounted mixer DN 15 as single-mixer tap for wall mounting with lockable swivelling spout, for sanitary facilities. FRAMIC self-closing mixing cartridge, hydraulically controlled, low-maintenance and stagnation-free, with ceramic disc technology, self-closing, flow pressure-independent due to medium-separated design. Stepless adjustment of flow duration. With

### volume flow rate at 3 bar

|   | 0.1 l/s  |
|---|----------|
| _ | 0.1 l/s  |
| _ | 0.1 l/s  |
| _ | 0.05 l/s |
| _ | 0.05 l/s |
| _ | 0.05 l/s |

adjustable, turn-proof temperature stop. Connects to hot and cold water. All-metal construction, high-polished chromium-plated brass. Laminar jet controller with integrated flow regulator 6.0 l/min. With adjustable and lockable connections with backflow preventer and strainers, completely covered with depth-adjustable screw rosettes. Projection 135 mm.