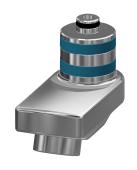

# Modell-Linie: F5S | F5SM1003 Taps | Self closing taps

**2030046777** ASXX9003

Temperature stop

**2030046189** ASSM9002

**2030003401** EAQLT0009

**2030048357** ASSX9003

Safety ring

FRAMIC self-closing mixing cartridge