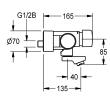

### **Technical Data**

| with backflow preventer        |   |
|--------------------------------|---|
| calculation flow rate cold wat |   |
| calculation flow rate hot wate |   |
| compatible A3000 open          |   |
| depressurised                  |   |
| with filter                    |   |
| adjustable flow time           |   |
| functional principle           |   |
| hygiene flushing               |   |
| diameter nominal               |   |
| inlet size                     |   |
| Locking mechanism              |   |
| material fitting               |   |
| maximum flow time              |   |
| minimum flow pressure          |   |
| minimum flow time              |   |
| type of mixing                 | _ |

| yes                    |
|------------------------|
| 0.07 <i>V</i> s        |
| 0.07 <i>V</i> s        |
| no                     |
| no                     |
| yes                    |
| yes                    |
| hydraulic self-closing |
| no                     |
| DN 15                  |
| G 1/2 B                |
| Top section, ceramic   |
| brass-look             |
| 35 Seconds             |
| 0.5 bar                |
| 5 Seconds              |
| yes                    |