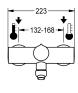

spout projection

# 195 mm 135 mm

# 135 mm

# 195 mm

### volume flow rate at 3 bar

|   | 0.1 l/s  |
|---|----------|
| _ | 0.1 l/s  |
| _ | 0.1 l/s  |
| _ | 0.05 l/s |
| _ | 0.05 l/s |
| _ | 0.05 l/s |

adjustable, turn-proof temperature stop. Connects to hot and cold water. All-metal construction, high-polished chromium-plated brass. Laminar jet controller with integrated flow regulator 6.0 l/min. With adjustable and lockable connections with backflow preventer and strainers, completely covered with depth-adjustable screw rosettes. Projection 135 mm.