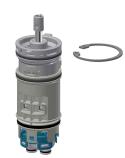

# Modell-Linie: F5S | F5SM1003 Taps | Self closing taps

**2030046777** ASXX9003

Temperature stop

**2030046189** ASSM9002

**2030003401** EAQLT0009

**2030048357** ASSX9003

Safety ring

FRAMIC self-closing mixing cartridge