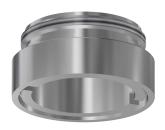

ed              |  |
| surface treatment fitting             | polished             |  |
| temperature limit                     | yes                  |  |
| thermal disinfection                  | no                   |  |
| type of mounting                      | wall mounting        |  |
| type of operation                     | manual operation     |  |
| type of tap                           | bib tap              |  |
| volume flow rate at 3 bar             | 0.1 l/s              |  |
| water connection                      | S-connections        |  |
| Accent colour                         | none                 |  |
| Basic colour                          | chrome-look (glossy) |  |
| · · · · · · · · · · · · · · · · · · · |                      |  |

### **Optional Accessories**



## Theft-proof housing for aerator

**2000104778** ZTAPS0005

## **Spare Parts**











Screw rosette

Mounting set

Plug chromed

Handle push cap



# **KWC** F5S-Mix Self-closing wall-mounted mixer

# Modell-Linie: F5S | F5SM1003 Taps | Self closing taps

**2030046777** ASXX9003

Temperature stop

**2030046189** ASSM9002



**2030003401** EAQLT0009



Safety ring

**2030048357** ASSX9003



FRAMIC self-closing mixing cartridge

**2030046185** ASSM9001

**2030053006** ASSX9004





Laminar jet regulator

**2030012352** ETAPS0037



Swivel spout, 40 mm

**2030035159** ASXX1003