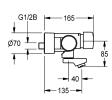

#### **Technical Data**

minimum flow time

type of mixing

with backflow preventer

| calculation flow rate cold wat |  |
|--------------------------------|--|
| calculation flow rate hot wate |  |
| compatible A3000 open          |  |
| depressurised                  |  |
| with filter                    |  |
| adjustable flow time           |  |
| functional principle           |  |
| hygiene flushing               |  |
| diameter nominal               |  |
| inlet size                     |  |
| Locking mechanism              |  |
| material fitting               |  |
| maximum flow time              |  |
| minimum flow pressure          |  |

| /es                    |  |  |
|------------------------|--|--|
| 0.07 l/s               |  |  |
| 0.07 l/s               |  |  |
| no                     |  |  |
| no                     |  |  |
| /es                    |  |  |
| /es                    |  |  |
| nydraulic self-closing |  |  |
| no                     |  |  |
| DN 15                  |  |  |
| G 1/2 B                |  |  |
| Top section, ceramic   |  |  |
| prass                  |  |  |