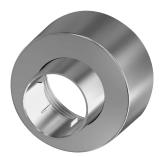

# Modell-Linie: F5S | F5SM1003 Taps | Self closing taps

**2030046777** ASXX9003

Temperature stop

**2030046189** ASSM9002

**2030003401** EAQLT0009

Safety ring

**2030048357** ASSX9003

FRAMIC self-closing mixing cartridge