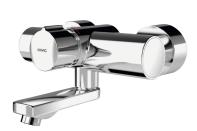

## **KWC** F5S-Mix Self-closing wall-mounted mixer

#### Modell-Linie: F5S | F5SM1003

Taps | Self closing taps

#### 2030040317

with projection 255 mm and aerator with flow regulator 3.0 l/min

F5S mix self-closing wall-mounted mixer DN 15 as single-mixer tap for wall mounting with lockable swivelling spout, for sanitary facilities. FRAMIC self-closing mixing cartridge, hydraulically controlled, low-maintenance and stagnation-free, with ceramic disc technology, self-closing, flow pressure-independent due to medium-separated design. Stepless adjustment of flow duration. With

#### volume flow rate at 3 bar

|   | 0.1 l/s  |
|---|----------|
| _ | 0.1 l/s  |
| _ | 0.1 l/s  |
| _ | 0.05 l/s |
|   | 0.05 l/s |
| _ | 0.05 l/s |

adjustable, turn-proof temperature stop. Connects to hot and cold water. All-metal construction, high-polished chromium-plated brass. Laminar jet controller with integrated flow regulator 6.0 l/min. With adjustable and lockable connections with backflow preventer and strainers, completely covered with depth-adjustable screw rosettes. Projection 135 mm.