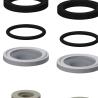

|
| temperature limit                     | yes                  |  |
| thermal disinfection                  | no                   |  |
| type of mounting                      | wall mounting        |  |
| type of operation                     | manual operation     |  |
| type of tap                           | bib tap              |  |
| volume flow rate at 3 bar             | 0.1 l/s              |  |
| water connection                      | S-connections        |  |
| Accent colour                         | none                 |  |
| Basic colour                          | chrome-look (glossy) |  |
| · · · · · · · · · · · · · · · · · · · |                      |  |

### **Optional Accessories**



## Theft-proof housing for aerator

**2000104778** ZTAPS0005

## **Spare Parts**











Screw rosette

Mounting set

Plug chromed

Handle push cap



# **KWC** F5S-Mix Self-closing wall-mounted mixer

# Modell-Linie: F5S | F5SM1003 Taps | Self closing taps

**2030046777** ASXX9003

Temperature stop

**2030046189** ASSM9002



**2030003401** EAQLT0009



Safety ring

**2030048357** ASSX9003



FRAMIC self-closing mixing cartridge

**2030046185** ASSM9001

**2030053006** ASSX9004





Laminar jet regulator

**2030012352** ETAPS0037



Swivel spout, 40 mm

**2030035159** ASXX1003