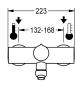

#### spout projection

## 135 mm

#### 255 mm

#### 195 mm

#### 255 mm

35 Seconds 0.5 bar

5 Seconds

yes