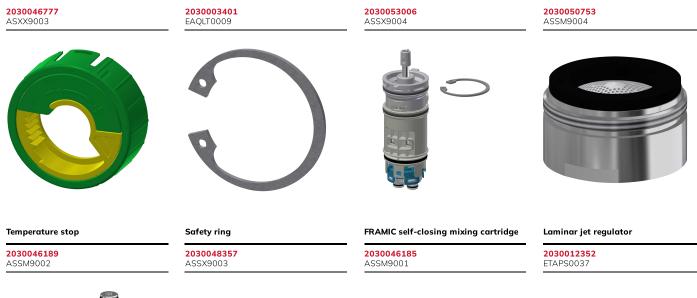

#### **Spare Parts**

KWC F5S-Mix Self-closing wall-mounted mixer

F5S-Mix self-closing wall-mounted mixer DN 15 as single-mixer tap for wall mounting with lockable swivelling spout, for sanitary facilities. FRAMIC self-closing mixing cartridge, hydraulically controlled, low-maintenance and stagnation-free, with ceramic disc technology, self-closing, flow pressure-independent due to mediumseparated design. Stepless adjustment of flow duration. With