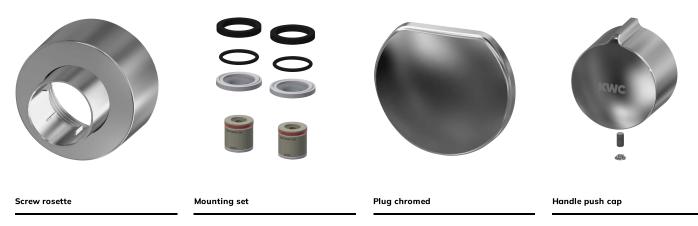

#### **Optional Accessories**

#### Theft-proof housing for aerator

**2000104778** ZTAPS0005