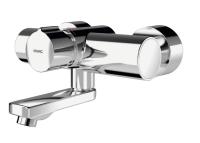

**KWC** F5S-Mix Self-closing wall-mounted mixer

F5S-Mix self-closing wall-mounted mixer DN 15 as single-mixer tap for wall mounting with lockable swivelling spout, for sanitary facilities. FRAMIC self-closing mixing cartridge, hydraulically controlled, low-maintenance and stagnation-free, with ceramic disc technology, self-closing, flow pressure-independent due to mediumseparated design. Stepless adjustment of flow duration. With