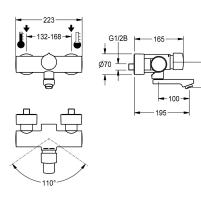

#### Modell-Linie: F5S | F5SM1004

Taps | Self closing taps

spout projection

195 mm

135 mm

| KWC-No.                                                                        |
|--------------------------------------------------------------------------------|
| <b>2030032992</b><br>Projection 195 mm                                         |
| <b>2030032991</b><br>Projection 135 mm                                         |
| <b>2030032993</b><br>Projection 255 mm                                         |
| 2030040314<br>with projection 135 mm and aerator with flow regulator 3.0 l/min |
| 2030040316<br>with projection 195 mm and aerator with flow regulator 3.0 l/min |
| 2030040317<br>with projection 255 mm and aerator with flow regulator 3.0 l/min |

| 255 mm | 0.1 l/s  |
|--------|----------|
| 135 mm | 0.05 l/s |
| 195 mm | 0.05 l/s |
| 255 mm | 0.05 l/s |
|        |          |

0.1 l/s

0.1 l/s

volume flow rate at 3 bar

adjustable, turn-proof temperature stop. Connects to hot and cold water. All-metal construction, high-polished chromium-plated brass. Laminar jet controller with integrated flow regulator 6.0 l/min. With adjustable and lockable connections with backflow preventer and strainers, completely covered with depth-adjustable screw rosettes. Projection 195 mm.

#### **Technical Data**

| with backflow preventer        |  |
|--------------------------------|--|
| calculation flow rate cold wat |  |
| calculation flow rate hot wate |  |
| compatible A3000 open          |  |
| depressurised                  |  |
| with filter                    |  |
| adjustable flow time           |  |
| functional principle           |  |
| hygiene flushing               |  |
| diameter nominal               |  |
| inlet size                     |  |
| Locking mechanism              |  |
| material fitting               |  |
| maximum flow time              |  |
| minimum flow pressure          |  |
| minimum flow time              |  |
| type of mixing                 |  |

| yes                    |  |
|------------------------|--|
| 0.07 l/s               |  |
| 0.07 l/s               |  |
| no                     |  |
| no                     |  |
| yes                    |  |
| yes                    |  |
| hydraulic self-closing |  |
| no                     |  |
| DN 15                  |  |
| G 1/2 B                |  |
| Top section, ceramic   |  |
| brass-look             |  |
| 35 Seconds             |  |
| 0.5 bar                |  |
| 5 Seconds              |  |
| yes                    |  |

# **Modell-Linie: F5S | F5SM1004** Taps | Self closing taps

| yes<br>no<br>no<br>rotating, bottom |
|-------------------------------------|
| no                                  |
|                                     |
| rotating, bottom                    |
|                                     |
| 195 mm                              |
| chromed                             |
| polished                            |
| yes                                 |
| no                                  |
| wall mounting                       |
| manual operation                    |
| bib tap                             |
| 0.1 l/s                             |
| S-connections                       |
| none                                |
| chrome-look (glossy)                |
|                                     |