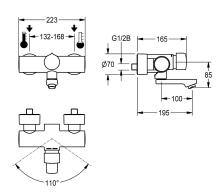

#### 2030032992

Projection 195 mm

#### 2030032991

2030040314 with projection 135 mm and aerator with flow regulator 3.0 l/min

## 2030040316

with projection 195 mm and aerator with flow regulator 3.0  $\mbox{\emph{l}/min}$ 

with projection 255 mm and aerator with flow regulator 3.0 l/min

F5S-Mix self-closing wall-mounted mixer DN 15 as single-mixer tap for wall mounting with lockable swivelling spout, for sanitary facilities. FRAMIC self-closing mixing cartridge, hydraulically controlled, low-maintenance and stagnation-free, with ceramic disc technology, self-closing, flow pressure-independent due to medium-separated design. Stepless adjustment of flow duration. With

spout projection volume flow rate at 3 bar

## 195 mm 135 mm 0.1 l/s 135 mm 0.05 l/s 195 mm 0.05 l/s 255 mm 0.05 l/s

adjustable, turn-proof temperature stop. Connects to hot and cold water. All-metal construction, high-polished chromium-plated brass. Laminar jet controller with integrated flow regulator 6.0 l/min. With adjustable and lockable connections with backflow preventer and strainers, completely covered with depth-adjustable screw rosettes. Projection 195 mm.  $\,$ 