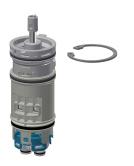

|   |
| no                     | · |





# **KWC** F5S-Mix Self-closing wall-mounted mixer

# Modell-Linie: F5S | F5SM1004 Taps | Self closing taps

| yes                  |
|----------------------|
| no                   |
| no                   |
| rotating, bottom     |
| 195 mm               |
| chromed              |
| polished             |
| yes                  |
| no                   |
| wall mounting        |
| manual operation     |
| bib tap              |
| 0.1 l/s              |
| S-connections        |
| none                 |
| chrome-look (glossy) |
|                      |

# **Spare Parts**









#### Plug chromed

**2030053006** ASSX9004

Handle push cap

**2030050753** ASSM9004

Temperature stop

**2030046189** ASSM9002

Safety ring

**2030048357** ASSX9003



#### FRAMIC self-closing mixing cartridge

**2030046185** ASSM9001