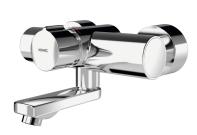

# **KWC** F5S-Mix Self-closing wall-mounted mixer

#### Modell-Linie: F5S | F5SM1004

Taps | Self closing taps

## 2030040316

with projection 195 mm and aerator with flow regulator 3.0  $\mbox{\emph{l}/min}$ 

with projection 255 mm and aerator with flow regulator 3.0 l/min

F5S-Mix self-closing wall-mounted mixer DN 15 as single-mixer tap for wall mounting with lockable swivelling spout, for sanitary facilities. FRAMIC self-closing mixing cartridge, hydraulically controlled, low-maintenance and stagnation-free, with ceramic disc technology, self-closing, flow pressure-independent due to medium-separated design. Stepless adjustment of flow duration. With