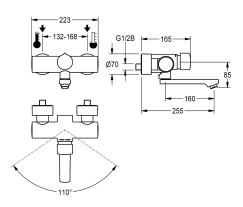

#### 2030032992

Projection 195 mm

#### 2030032991

**2030032993** Projection 255 mm

#### 2030040314

with projection 135 mm and aerator with flow regulator 3.0  $\mbox{\emph{l}/min}$ 

with projection 195 mm and aerator with flow regulator 3.0 l/min  $\,$ 

#### 2030040317

with projection 255 mm and aerator with flow regulator 3.0 l/min

F5S mix self-closing wall-mounted mixer DN 15 as single-mixer tap for wall mounting with lockable swivelling spout, for sanitary facilities. FRAMIC self-closing mixing cartridge, hydraulically controlled, low-maintenance and stagnation-free, with ceramic disc technology, self-closing, flow pressure-independent due to medium-separated design. Stepless adjustment of flow duration. With

#### spout projection

255 mm

| 195 mm | 0.1 l/s  |
|--------|----------|
| 135 mm | 0.1 l/s  |
| 255 mm | 0.1 l/s  |
| 135 mm | 0.05 l/s |
| 195 mm | 0.05 l/s |

volume flow rate at 3 bar

adjustable, turn-proof temperature stop. Connects to hot and cold water. All-metal construction, high-polished chromium-plated brass. Laminar jet controller with integrated flow regulator 6.0 l/min. With adjustable and lockable connections with backflow preventer and strainers, completely covered with depth-adjustable screw rosettes. Projection 255 mm.