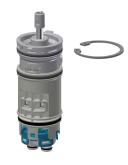

FRAMIC self-closing mixing cartridge

**2030046185** ASSM9001

Laminar jet regulator

**2030012352** ETAPS0037

Swivel spout, 160 mm

**2030032815** ASXX1002