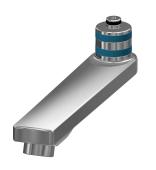

#### 2030040317

with projection 255 mm and aerator with flow regulator 3.0 l/min

F5S mix self-closing wall-mounted mixer DN 15 as single-mixer tap for wall mounting with lockable swivelling spout, for sanitary facilities. FRAMIC self-closing mixing cartridge, hydraulically controlled, low-maintenance and stagnation-free, with ceramic disc technology, self-closing, flow pressure-independent due to medium-separated design. Stepless adjustment of flow duration. With

#### spout projection

255 mm

| 195 mm | 0.1 l/s  |
|--------|----------|
| 135 mm | 0.1 l/s  |
| 255 mm | 0.1 l/s  |
| 135 mm | 0.05 l/s |
| 195 mm | 0.05 l/s |

volume flow rate at 3 bar

adjustable, turn-proof temperature stop. Connects to hot and cold water. All-metal construction, high-polished chromium-plated brass. Laminar jet controller with integrated flow regulator 6.0 l/min. With adjustable and lockable connections with backflow preventer and strainers, completely covered with depth-adjustable screw rosettes. Projection 255 mm.