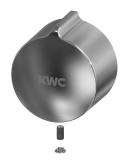

|
| 0.5 bar                |
| 5 Seconds              |
| ves                    |





# **KWC** F5S-Mix Self-closing wall-mounted mixer

# Modell-Linie: F5S | F5SM1005 Taps | Self closing taps

| no                   |
|----------------------|
| yes                  |
| no                   |
| no                   |
| rotating, bottom     |
| 255 mm               |
| chromed              |
| polished             |
| yes                  |
| no                   |
| wall mounting        |
| manual operation     |
| bib tap              |
| 0.1 l/s              |
| S-connections        |
| none                 |
| chrome-look (glossy) |
|                      |

#### **Optional Accessories**



### Theft-proof housing for aerator

**2000104778** ZTAPS0005

### **Spare Parts**











Screw rosette

Mounting set

Plug chromed

Handle push cap



## **KWC** F5S-Mix Self-closing wall-mounted mixer

# Modell-Linie: F5S | F5SM1005 Taps | Self closing taps

**2030046777** ASXX9003







**2030053006** ASSX9004

**2030050753** ASSM9004









Temperature stop

**2030046189** ASSM9002

Safety ring

**2030048357** ASSX9003

FRAMIC self-closing mixing cartridge

**2030046185** ASSM9001

Laminar jet regulator

**2030012352** ETAPS0037



Swivel spout, 160 mm

**2030032815** ASXX1002