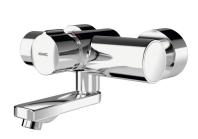

## **KWC** F5S-Mix Self-closing wall-mounted mixer

#### 2030040317

with projection 255 mm and aerator with flow regulator 3.0 l/min

F5S mix self-closing wall-mounted mixer DN 15 as single-mixer tap for wall mounting with lockable swivelling spout, for sanitary facilities. FRAMIC self-closing mixing cartridge, hydraulically controlled, low-maintenance and stagnation-free, with ceramic disc technology, self-closing, flow pressure-independent due to medium-separated design. Stepless adjustment of flow duration. With

#### spout projection

255 mm

| 195 mm | 0.1 l/s  |
|--------|----------|
| 135 mm | 0.1 l/s  |
| 255 mm | 0.1 l/s  |
| 135 mm | 0.05 l/s |
| 195 mm | 0.05 l/s |

volume flow rate at 3 bar

adjustable, turn-proof temperature stop. Connects to hot and cold water. All-metal construction, high-polished chromium-plated brass. Laminar jet controller with integrated flow regulator 6.0 l/min. With adjustable and lockable connections with backflow preventer and strainers, completely covered with depth-adjustable screw rosettes. Projection 255 mm.