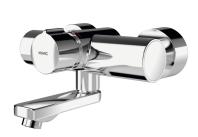

# **KWC** F5S-Mix Self-closing wall-mounted mixer

## Modell-Linie: F5S | F5SM1005

Taps | Self closing taps

## 2030040317

with projection 255 mm and aerator with flow regulator 3.0 l/min

F5S mix self-closing wall-mounted mixer DN 15 as single-mixer tap for wall mounting with lockable swivelling spout, for sanitary facilities. FRAMIC self-closing mixing cartridge, hydraulically controlled, low-maintenance and stagnation-free, with ceramic disc technology, self-closing, flow pressure-independent due to medium-separated design. Stepless adjustment of flow duration. With