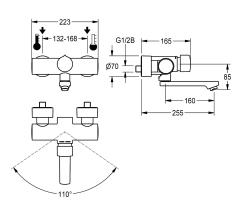

#### 2030032992

Projection 195 mm

#### 2030032991

**2030032993** Projection 255 mm

## 2030040314

with projection 135 mm and aerator with flow regulator 3.0 l/min

with projection 195 mm and aerator with flow regulator 3.0 l/min  $\,$ 

## 2030040317

with projection 255 mm and aerator with flow regulator 3.0 l/min

F5S mix self-closing wall-mounted mixer DN 15 as single-mixer tap for wall mounting with lockable swivelling spout, for sanitary facilities. FRAMIC self-closing mixing cartridge, hydraulically controlled, low-maintenance and stagnation-free, with ceramic disc technology, self-closing, flow pressure-independent due to medium-separated design. Stepless adjustment of flow duration. With

water. All-metal construction, high-polished chromium-plated brass. Laminar jet controller with integrated flow regulator 6.0 l/min. With adjustable and lockable connections with backflow preventer and strainers, completely covered with depth-adjustable screw rosettes. Projection 255 mm.