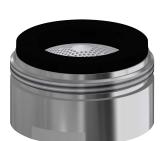

yes                  |  |
| no                   |  |
| wall mounting        |  |
| manual operation     |  |
| bib tap              |  |
| 0.1 l/s              |  |
| S-connections        |  |
| none                 |  |
| chrome-look (glossy) |  |
|                      |  |

# **Optional Accessories**



# Theft-proof housing for aerator

**2000104778** ZTAPS0005

# **Spare Parts**











Screw rosette

Mounting set

Plug chromed

Handle push cap



# **KWC** F5S-Mix Self-closing wall-mounted mixer

# Modell-Linie: F5S | F5SM1005 Taps | Self closing taps

**2030046777** ASXX9003

Temperature stop

**2030046189** ASSM9002



**2030003401** EAQLT0009



Safety ring

**2030048357** ASSX9003



FRAMIC self-closing mixing cartridge

**2030046185** ASSM9001





**2030050753** ASSM9004



Laminar jet regulator

**2030012352** ETAPS0037



Swivel spout, 160 mm

**2030032815** ASXX1002