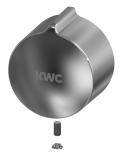

# Modell-Linie: F5S | F5SM1005 Taps | Self closing taps

**2030046777** ASXX9003

Temperature stop

**2030046189** ASSM9002

**2030003401** EAQLT0009

Safety ring

**2030048357** ASSX9003

FRAMIC self-closing mixing cartridge