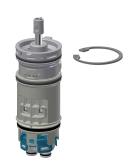

# Modell-Linie: F5S | F5SM1005 Taps | Self closing taps

**2030046777** ASXX9003

Temperature stop

**2030046189** ASSM9002

**2030003401** EAQLT0009

Safety ring

**2030048357** ASSX9003

FRAMIC self-closing mixing cartridge

**2030046185** ASSM9001

**2030050753** ASSM9004

Laminar jet regulator

**2030012352** ETAPS0037

Swivel spout, 160 mm

**2030032815** ASXX1002