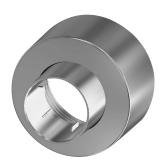

#### **KWC**

F5S-Mix self-closing wall-mounted mixer

Modell-Linie: F5S | F5SM2001 Showers | Self closing showers

#### 2030036685

with automatic shower pipe draining

F5S-Mix self-closing wall-mounted mixer DN 15 as single-mixer for wall mounting, for shower facilities. FRAMIC self-closing mixing cartridge, hydraulically controlled, low-maintenance and stagnation-free, with ceramic disc technology, self-closing, flow pressure-independent due to medium-separated design. Stepless adjustment of flow duration. With adjustable, turn-proof

#### shower pipe draining

no

yes

temperature stop. Connects to hot and cold water. Housing with outlet on top, G 3/4 B, for installation of bent outlet or surface-mounted shower pipe. All-metal construction, high-polished chromium-plated brass. With adjustable and turn-proof connections with backflow preventer and strainers, completely covered with depth-adjustable screw rosettes.