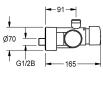

### **Optional Accessories**

Bent outlet

**2030050434** ACXX2005

Bent outlet

**2030050435** ACXX2006

Shower pipe

**2030041522** ACSX2002

**AQUAJET-Comfort shower head** 