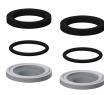

# Modell-Linie: F5S | F5SM2001 Showers | Self closing showers

Screw rosette

**2030046777** ASXX9003

Plug chromed

**2030053006** ASSX9004

Handle push cap

**2030050753** ASSM9004

Temperature stop

**2030046189** ASSM9002

Safety ring

**2030048357** ASSX9003

FRAMIC self-closing mixing cartridge

**2030046185** ASSM9001