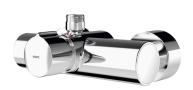

#### **KWC**

F5S-Mix self-closing wall-mounted mixer

Modell-Linie: F5S | F5SM2001 Showers | Self closing showers

#### 2030036685

with automatic shower pipe draining

F5S-Mix self-closing wall-mounted mixer DN 15 as single-mixer for wall mounting, for shower facilities. FRAMIC self-closing mixing cartridge, hydraulically controlled, low-maintenance and stagnation-free, with ceramic disc technology, self-closing, flow pressure-independent due to medium-separated design. Stepless adjustment of flow duration. With adjustable, turn-proof

#### shower pipe draining

no

yes

temperature stop. Connects to hot and cold water. Housing with outlet on top, G 3/4 B, for installation of bent outlet or surface-mounted shower pipe. All-metal construction, high-polished chromium-plated brass. With adjustable and turn-proof connections with backflow preventer and strainers, completely covered with depth-adjustable screw rosettes.