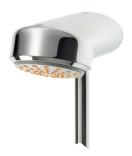

### **Optional Accessories**

Bent outlet

**2030050434** ACXX2005

Bent outlet

**2030050435** ACXX2006

Shower pipe

**2030041522** ACSX2002

**AQUAJET-Comfort shower head** 

**2030021283** SHAC0008

AQUAJET-Slimline shower head

**2000103757** AQUA757

**Spare Parts** 