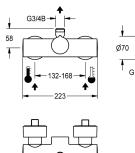

#### **Technical Data**

| additional connections         |
|--------------------------------|
| with backflow preventer        |
| calculation flow rate cold wat |
| calculation flow rate hot wate |
| circulation                    |
| compatible A3000 open          |
| connection with pay water disp |
| with filter                    |
| adjustable flow time           |
| functional principle           |
| for hand shower                |
| hygiene flushing               |
| diameter nominal               |
| inlet size                     |
| Locking mechanism              |
| material fitting               |
| maximum flow time              |
| minimum flow pressure          |
| minimum flow time              |
| type of mixing                 |
| with rosettes/cover plate      |
| protective shutdown            |
| shower pipe draining           |

| no                     |   |
|------------------------|---|
| yes                    |   |
| 0.15 <i>V</i> s        |   |
| 0.15 <i>V</i> s        |   |
| no                     |   |
| no                     |   |
| not possible           |   |
| yes                    |   |
| yes                    |   |
| hydraulic self-closing |   |
| no                     |   |
| no                     |   |
| DN 15                  |   |
| G 1/2 B                |   |
| Top section, ceramic   |   |
| brass-look             |   |
| 35 Seconds             |   |
| 0.5 bar                |   |
| 5 Seconds              |   |
| yes                    |   |
| yes                    |   |
| no                     | • |
| no                     |   |