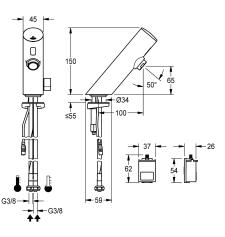

#### Technical Data

| with backflow preventer        | yes                         |  |
|--------------------------------|-----------------------------|--|
| calculation flow rate cold wat | 0.07 l/s                    |  |
| calculation flow rate hot wate | 0.07 l/s                    |  |
| compatible A3000 open          | no                          |  |
| default automatic hygiene flus | 24h after the last activity |  |
| depressurised                  | no                          |  |
| with filter                    | yes                         |  |
| functional principle           | electronic self-closing     |  |
| hygiene flushing               | yes                         |  |
| diameter nominal               | DN 15                       |  |
| inlet size                     | G 3/8                       |  |
| Locking mechanism              | Top section, non-ceramic    |  |
| material fitting               | brass-look                  |  |
| minimum flow pressure          | 1 bar                       |  |
| type of mixing                 | yes                         |  |
| number of batteries            | 1                           |  |
| Parameterization               | remote control              |  |
| Pop-up waste set               | no                          |  |
| power supply connection        | Battery 6 V                 |  |
| position of power connection   | from bottom                 |  |
| power consumption              | 1.5 Voltampere              |  |
| Type of power supply           | Battery                     |  |
| protective system IP           | IP59K                       |  |
|                                |                             |  |

# **Modell-Linie: F3E | F3EM1001** Taps | Electronic taps

| no                       |  |  |  |
|--------------------------|--|--|--|
| yes                      |  |  |  |
| no                       |  |  |  |
| fixed                    |  |  |  |
| 100 mm                   |  |  |  |
| chromed                  |  |  |  |
| polished                 |  |  |  |
| yes                      |  |  |  |
| no                       |  |  |  |
| no                       |  |  |  |
| CR-P2 Lithium battery 6V |  |  |  |
| tap hole                 |  |  |  |
| sensor operation         |  |  |  |
| opto-electronic sensor   |  |  |  |
| pillar tap               |  |  |  |
| 0.1 <i>V</i> s           |  |  |  |
| hose (gland nut)         |  |  |  |
| none                     |  |  |  |
| chrome-look (glossy)     |  |  |  |
|                          |  |  |  |