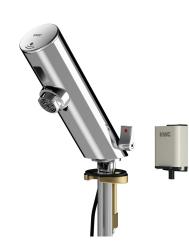

### KWC

F3E-Mix electronic pillar mixer with battery compartment

# KWC-No.

2030033388

2030039470 with flow regulator 3.0 l/min

F3E-Mix pillar mixer DN 15 for sanitary facilities, opto-electronically controlled. For connection to hot and cold water via hoses with integrated backflow preventer and strainers. Control electronics, solenoid valve cartridge and sensor in all-metal housing, high-polished chromium-plated brass, with temperature lever and adjustable, turn-proof temperature stop. Aerator with integrated

### volume flow rate at 3 bar

0.1 l/s

0.05 l/s

flow regulator 6.0 l/min. Activated water hygiene flushing 24 hours after last activation, safety switch-off with continuous reflection and saving of statistical data. With option for parameterization and communication via optional, bidirectional remote control. With battery compartment including 6 V lithium battery (CR-P2) for installation under the washbasin.