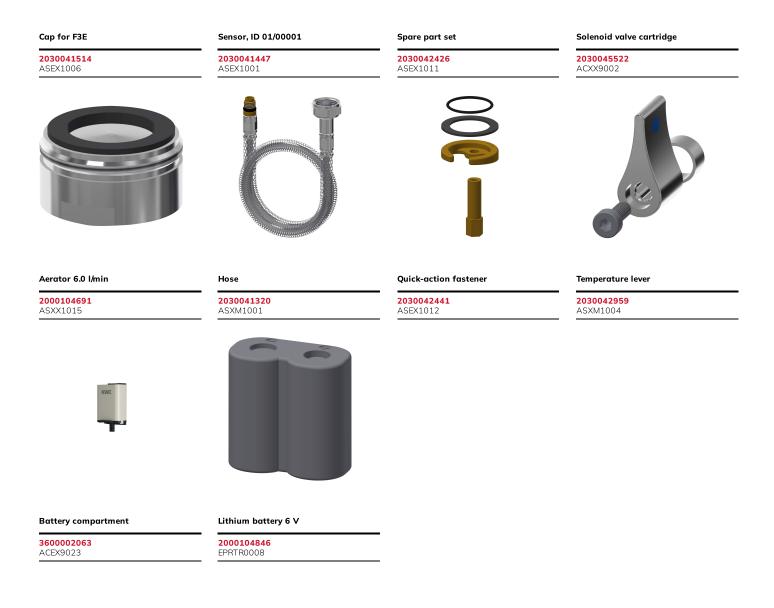

|
| none                     |  |  |  |
| chrome-look (glossy)     |  |  |  |
|                          |  |  |  |

### **Optional Accessories**









Bidirectional remote control for electronical fittings F3 and F5

2030036654 ACEX9005

| 2-button remote control for fittings F3<br>and F5 |  |  |
|---------------------------------------------------|--|--|
| <b>2030036849</b><br>ACEX9004                     |  |  |

| Aerator                       |
|-------------------------------|
| <b>2000101160</b><br>ZAQUA087 |

PURETHERM under-table thermostat

| 2030012758 |  |  |
|------------|--|--|
| PURE0031   |  |  |
|            |  |  |

### **Spare Parts**









# кwс

F3E-Mix electronic pillar mixer with battery compartment

# **Modell-Linie: F3E | F3EM1001** Taps | Electronic taps