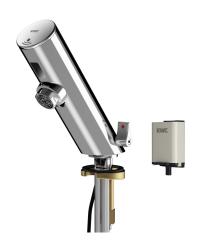

#### **KWC**

F3E-Mix electronic pillar mixer with battery compartment

#### 2030033388

F3E-Mix pillar mixer DN 15 for sanitary facilities, opto-electronically controlled. For connection to hot and cold water via hoses with integrated backflow preventer and strainers. Control electronics, solenoid valve cartridge and sensor in all-metal housing, highpolished chromium-plated brass, with temperature lever and adjustable, turn-proof temperature stop. Aerator with integrated

flow regulator 6.0 I/min. Activated water hygiene flushing 24 hours after last activation, safety switch-off with continuous reflection and saving of statistical data. With option for parameterization and communication via optional, bidirectional remote control. With battery compartment including 6 V lithium battery (CR-P2) for installation under the washbasin.