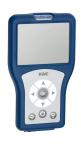

## **Optional Accessories**

Bidirectional remote control for electronical fittings F3 and F5

2030036654 ACEX9005

2-button remote control for fittings F3 and F5

2030036849 ACEX9004

Aerator

**2000101160** ZAQUA087