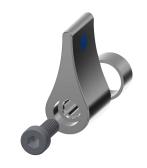

#### **KWC**

F3E-Mix electronic pillar mixer with battery compartment

#### 2030033388

F3E-Mix pillar mixer DN 15 for sanitary facilities, opto-electronically controlled. For connection to hot and cold water via hoses with integrated backflow preventer and strainers. Control electronics, solenoid valve cartridge and sensor in all-metal housing, highpolished chromium-plated brass, with temperature lever and adjustable, turn-proof temperature stop. Aerator with integrated

flow regulator 6.0 I/min. Activated water hygiene flushing 24 hours after last activation, safety switch-off with continuous reflection and saving of statistical data. With option for parameterization and communication via optional, bidirectional remote control. With battery compartment including 6 V lithium battery (CR-P2) for installation under the washbasin.