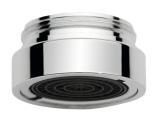

| Basic colour                  | chrome-look (glossy)     |   |

## **Optional Accessories**









Bidirectional remote control for electronical fittings F3 and F5

2030036654 ACEX9005

2-button remote control for fittings F3 and F5

2030036849 ACEX9004

Aerator

**2000101160** ZAQUA087

PURETHERM under-table thermostat

**2030012758** PURE0031

## **Spare Parts**











# **KWC**

F3E-Mix electronic pillar mixer with battery compartment

# Modell-Linie: F3E | F3EM1001 Taps | Electronic taps

#### Cap for F3E

2030041514 ASEX1006

#### Sensor, ID 01/00001

2030041447

#### Spare part set

2030042426 ASEX1011

#### Solenoid valve cartridge

2030045522









## Aerator 6.0 I/min

2000104691 ASXX1015

#### Hose

**2030041320** ASXM1001

#### Quick-action fastener

**2030042441** ASEX1012

#### Temperature lever

**2030042959** ASXM1004





### **Battery compartment**

**3600002