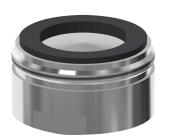

| Basic colour                  | chrome-look (glossy)     |   |

## **Optional Accessories**









Bidirectional remote control for electronical fittings F3 and F5

2030036654 ACEX9005

2-button remote control for fittings F3 and F5

2030036849 ACEX9004

Aerator

**2000101160** ZAQUA087

PURETHERM under-table thermostat

**2030012758** PURE0031

## **Spare Parts**











# **KWC**

F3E-Mix electronic pillar mixer with battery compartment

# Modell-Linie: F3E | F3EM1001 Taps | Electronic taps

#### Cap for F3E

2030041514 ASEX1006

#### Sensor, ID 01/00001

2030041447

#### Spare part set

2030042426 ASEX1011

#### Solenoid valve cartridge

2030045522









## Aerator 6.0 I/min

2000104691 ASXX1015

#### Hose

**2030041320** ASXM1001

#### Quick-action fastener

**2030042441** ASEX1012

#### Temperature lever

**2030042959** ASXM1004





### **Battery compartment**

**3600002063** ACEX9023

## Lithium battery 6 V