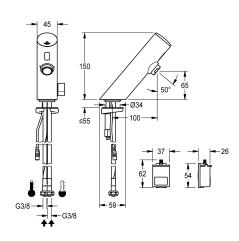

#### 2030033388

F3E-Mix pillar mixer DN 15 for sanitary facilities, opto-electronically controlled. For connection to hot and cold water via hoses with integrated backflow preventer and strainers. Control electronics, solenoid valve cartridge and sensor in all-metal housing, highpolished chromium-plated brass, with temperature lever and adjustable, turn-proof temperature stop. Aerator with integrated

flow regulator 6.0 I/min. Activated water hygiene flushing 24 hours after last activation, safety switch-off with continuous reflection and saving of statistical data. With option for parameterization and communication via optional, bidirectional remote control. With battery compartment including 6 V lithium battery (CR-P2) for installation under the washbasin.

## Technical Data

| with backflow preventer        |
|--------------------------------|
| calculation flow rate cold wat |
| calculation flow rate hot wate |
| compatible A3000 open          |
| default automatic hygiene flus |
| depressurised                  |
| with filter                    |
| functional principle           |
| hygiene flushing               |
| diameter nominal               |
| inlet size                     |
| Locking mechanism              |
| material fitting               |
| minimum flow pressure          |
| type of mixing                 |
| number of batteries            |
| Parameterization               |
| Pop-up waste set               |
| power supply connection        |
| position of power connection   |
| power consumption              |
| Type of power supply           |
| protective system IP           |
| with rosettes/cover plate      |
| protective shutdown            |
|                                |

| yes                         |  |
|-----------------------------|--|
| 0.07 l/s                    |  |
| 0.07 l/s                    |  |
| no                          |  |
| 24h after the last activity |  |
| no                          |  |
| yes                         |  |
| electronic self-closing     |  |
| yes                         |  |
| DN 15                       |  |
| G 3/8                       |  |
| Top section, non-ceramic    |  |
| brass-look                  |  |
| 1 bar                       |  |
| yes                         |  |
| 1                           |  |
| remote control              |  |
| no                          |  |
| Battery 6 V                 |  |
| from bottom                 |  |
| 1.5 Voltampere              |  |
| Battery                     |  |
| IP59K                       |  |
| no                          |  |
| yes                         |  |

# Modell-Linie: F3E | F3EM1001 Taps | Electronic taps

| Spoutfixedspout projection100 mmsurface finish fittingchromedsurface treatment fittingpolishedtemperature limityesthermal disinfectionnowith transformer/power supplynotype of batteriesCR-P2 Lithium battery 6Vtype of mountingtap holetype of operationsensor operationtype of sensoropto-electronic sensortype of tappillar tapvolume flow rate at 3 bar0.1 l/swater connectionhose (gland nut)Accent colournoneBasic colourchrome-look (glossy)                                                                                                                                                                                                                                                                                                                                                                                                                                                                                                                                                                                                                                                                                                                                                                                                                                                                                                                                                                                                                                                                                                                                                                                                                                                                                                                                                                                                                                                                                                                                                                                                                                                                            | sound insulation              | no                       |   |
|--------------------------------------------------------------------------------------------------------------------------------------------------------------------------------------------------------------------------------------------------------------------------------------------------------------------------------------------------------------------------------------------------------------------------------------------------------------------------------------------------------------------------------------------------------------------------------------------------------------------------------------------------------------------------------------------------------------------------------------------------------------------------------------------------------------------------------------------------------------------------------------------------------------------------------------------------------------------------------------------------------------------------------------------------------------------------------------------------------------------------------------------------------------------------------------------------------------------------------------------------------------------------------------------------------------------------------------------------------------------------------------------------------------------------------------------------------------------------------------------------------------------------------------------------------------------------------------------------------------------------------------------------------------------------------------------------------------------------------------------------------------------------------------------------------------------------------------------------------------------------------------------------------------------------------------------------------------------------------------------------------------------------------------------------------------------------------------------------------------------------------|-------------------------------|--------------------------|---|
| surface finish fitting surface treatment fitting polished temperature limit yes thermal disinfection no with transformer/power supply type of batteries CR-P2 Lithium battery 6V type of mounting tap hole type of operation type of sensor type of sensor type of tap volume flow rate at 3 bar water connection Accent colour  chromed chromed polished polished pess CR-P2 Lithium battery 6V tap hole sensor operation popto-electronic sensor pillar tap  0.1 l/s hose (gland nut) none                                                                                                                                                                                                                                                                                                                                                                                                                                                                                                                                                                                                                                                                                                                                                                                                                                                                                                                                                                                                                                                                                                                                                                                                                                                                                                                                                                                                                                                                                                                                                                                                                                   | Spout                         | fixed                    |   |
| surface treatment fitting temperature limit thermal disinfection with transformer/power supply type of batteries type of mounting type of operation type of sensor type of tap volume flow rate at 3 bar water connection Accent colour  polished yes polished yes polished pease polished pease polished pease polished pease polished pease polished pease pease polished pease pease polished pease pe | spout projection              | 100 mm                   |   |
| temperature limit thermal disinfection mo with transformer/power supply type of batteries type of mounting type of operation type of sensor type of tap volume flow rate at 3 bar water connection Accent colour  pyes  CR-P2 Lithium battery 6V tap hole sensor operation opto-electronic sensor pillar tap  0.1 l/s hose (gland nut) none                                                                                                                                                                                                                                                                                                                                                                                                                                                                                                                                                                                                                                                                                                                                                                                                                                                                                                                                                                                                                                                                                                                                                                                                                                                                                                                                                                                                                                                                                                                                                                                                                                                                                                                                                                                    | surface finish fitting        | chromed                  |   |
| thermal disinfection no with transformer/power supply no type of batteries CR-P2 Lithium battery 6V type of mounting tap hole type of operation sensor opto-electronic sensor type of tap pillar tap volume flow rate at 3 bar one vater connection hose (gland nut) Accent colour none                                                                                                                                                                                                                                                                                                                                                                                                                                                                                                                                                                                                                                                                                                                                                                                                                                                                                                                                                                                                                                                                                                                                                                                                                                                                                                                                                                                                                                                                                                                                                                                                                                                                                                                                                                                                                                        | surface treatment fitting     | polished                 |   |
| with transformer/power supply  type of batteries  CR-P2 Lithium battery 6V  type of mounting  tap hole  sensor operation  type of sensor  type of tap  volume flow rate at 3 bar  water connection  Accent colour  no  CR-P2 Lithium battery 6V  tap hole  sensor operation  pillar tap  ol. 1/s  hose (gland nut)  none                                                                                                                                                                                                                                                                                                                                                                                                                                                                                                                                                                                                                                                                                                                                                                                                                                                                                                                                                                                                                                                                                                                                                                                                                                                                                                                                                                                                                                                                                                                                                                                                                                                                                                                                                                                                       | temperature limit             | yes                      |   |
| type of batteries  CR-P2 Lithium battery 6V  type of mounting  tap hole  type of operation  sensor operation  type of sensor  type of tap  volume flow rate at 3 bar  water connection  Accent colour  CR-P2 Lithium battery 6V  tap hole  sensor operation  pillor tap  ol.1 l/s  hose (gland nut)  none                                                                                                                                                                                                                                                                                                                                                                                                                                                                                                                                                                                                                                                                                                                                                                                                                                                                                                                                                                                                                                                                                                                                                                                                                                                                                                                                                                                                                                                                                                                                                                                                                                                                                                                                                                                                                      | thermal disinfection          | no                       |   |
| type of mounting type of operation type of sensor type of tap volume flow rate at 3 bar water connection Accent colour  tap hole sensor operation opto-electronic sensor pillar tap  0.1 l/s hose (gland nut) none                                                                                                                                                                                                                                                                                                                                                                                                                                                                                                                                                                                                                                                                                                                                                                                                                                                                                                                                                                                                                                                                                                                                                                                                                                                                                                                                                                                                                                                                                                                                                                                                                                                                                                                                                                                                                                                                                                             | with transformer/power supply | no                       |   |
| type of operation  type of sensor  type of tap  volume flow rate at 3 bar  water connection  Accent colour  sensor operation  opto-electronic sensor  pillar tap  0.1 l/s  hose (gland nut)  none                                                                                                                                                                                                                                                                                                                                                                                                                                                                                                                                                                                                                                                                                                                                                                                                                                                                                                                                                                                                                                                                                                                                                                                                                                                                                                                                                                                                                                                                                                                                                                                                                                                                                                                                                                                                                                                                                                                              | type of batteries             | CR-P2 Lithium battery 6V |   |
| type of sensor opto-electronic sensor  type of tap pillar tap  volume flow rate at 3 bar 0.1 l/s  water connection hose (gland nut)  Accent colour none                                                                                                                                                                                                                                                                                                                                                                                                                                                                                                                                                                                                                                                                                                                                                                                                                                                                                                                                                                                                                                                                                                                                                                                                                                                                                                                                                                                                                                                                                                                                                                                                                                                                                                                                                                                                                                                                                                                                                                        | type of mounting              | tap hole                 |   |
| type of tap  volume flow rate at 3 bar  volume flow rate at 3 bar  vater connection  Accent colour  pillar tap  0.1 l/s  hose (gland nut)  none                                                                                                                                                                                                                                                                                                                                                                                                                                                                                                                                                                                                                                                                                                                                                                                                                                                                                                                                                                                                                                                                                                                                                                                                                                                                                                                                                                                                                                                                                                                                                                                                                                                                                                                                                                                                                                                                                                                                                                                | type of operation             | sensor operation         |   |
| volume flow rate at 3 bar  one  one  one  one                                                                                                                                                                                                                                                                                                                                                                                                                                                                                                                                                                                                                                                                                                                                                                                                                                                                                                                                                                                                                                                                                                                                                                                                                                                                                                                                                                                                                                                                                                                                                                                                                                                                                                                                                                                                                                                                                                                                                                                                 | type of sensor                | opto-electronic sensor   |   |
| water connection hose (gland nut) Accent colour none                                                                                                                                                                                                                                                                                                                                                                                                                                                                                                                                                                                                                                                                                                                                                                                                                                                                                                                                                                                                                                                                                                                                                                                                                                                                                                                                                                                                                                                                                                                                                                                                                                                                                                                                                                                                                                                                                                                                                                                                                                                                           | type of tap                   | pillar tap               |   |
| Accent colour none                                                                                                                                                                                                                                                                                                                                                                                                                                                                                                                                                                                                                                                                                                                                                                                                                                                                                                                                                                                                                                                                                                                                                                                                                                                                                                                                                                                                                                                                                                                                                                                                                                                                                                                                                                                                                                                                                                                                                                                                                                                                                                             | volume flow rate at 3 bar     | 0.1 l/s                  |   |
|                                                                                                                                                                                                                                                                                                                                                                                                                                                                                                                                                                                                                                                                                                                                                                                                                                                                                                                                                                                                                                                                                                                                                                                                                                                                                                                                                                                                                                                                                                                                                                                                                                                                                                                                                                                                                                                                                                                                                                                                                                                                                                                                | water connection              | hose (gland nut)         | • |
| Basic colour chrome-look (glossy)                                                                                                                                                                                                                                                                                                                                                                                                                                                                                                                                                                                                                                                                                                                                                                                                                                                                                                                                                                                                                                                                                                                                                                                                                                                                                                                                                                                                                                                                                                                                                                                                                                                                                                                                                                                                                                                                                                                                                                                                                                                                                              | Accent colour                 | none                     |   |
|                                                                                                                                                                                                                                                                                                                                                                                                                                                                                                                                                                                                                                                                                                                                                                                                                                                                                                                                                                                                                                                                                                                                                                                                                                                                                                                                                                                                                                                                                                                                                                                                                                                                                                                                                                                                                                                                                                                                                                                                                                                                                                                                | Basic colour                  | chrome-look (glossy)     |   |