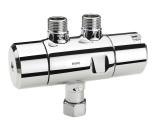

#### **KWC**

F3E-Mix electronic pillar mixer with battery compartment

#### Modell-Linie: F3E | F3EM1001

Taps | Electronic taps

#### 2030033388

F3E-Mix pillar mixer DN 15 for sanitary facilities, opto-electronically controlled. For connection to hot and cold water via hoses with integrated backflow preventer and strainers. Control electronics, solenoid valve cartridge and sensor in all-metal housing, highpolished chromium-plated brass, with temperature lever and adjustable, turn-proof temperature stop. Aerator with integrated

flow regulator 6.0 I/min. Activated water hygiene flushing 24 hours after last activation, safety switch-off with continuous reflection and saving of statistical data. With option for parameterization and communication via optional, bidirectional remote control. With battery compartment including 6 V lithium battery (CR-P2) for installation under the washbasin.