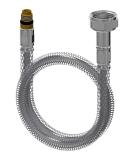

| Basic colour                  | chrome-look (glossy)     |   |

## **Optional Accessories**









Bidirectional remote control for electronical fittings F3 and F5

2030036654 ACEX9005

2-button remote control for fittings F3 and F5

2030036849 ACEX9004

Aerator

**2000101160** ZAQUA087

PURETHERM under-table thermostat

**2030012758** PURE0031

## **Spare Parts**











# **KWC**

F3E-Mix electronic pillar mixer with battery compartment

# Modell-Linie: F3E | F3EM1001 Taps | Electronic taps

#### Cap for F3E

2030041514 ASEX1006

#### Sensor, ID 01/00001

2030041447

#### Spare part set

2030042426 ASEX1011

#### Solenoid valve cartridge

2030045522









## Aerator 6.0 I/min

2000104691 ASXX1015

#### Hose

**2030041320** ASXM1001

#### Quick-action fastener

**2030042441** ASEX1012

#### Temperature lever

**2030042959** ASXM1004





### **Battery compartment**

**3600002063** ACEX9023

## Lithium battery 6 V