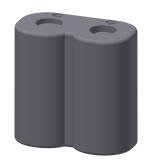

|   |

## **Optional Accessories**









Bidirectional remote control for electronical fittings F3 and F5

2030036654 ACEX9005

2-button remote control for fittings F3 and F5

2030036849 ACEX9004

Aerator

**2000101160** ZAQUA087

PURETHERM under-table thermostat

**2030012758** PURE0031

## **Spare Parts**











# **KWC**

F3E-Mix electronic pillar mixer with battery compartment

# Modell-Linie: F3E | F3EM1001 Taps | Electronic taps

#### Cap for F3E

2030041514 ASEX1006

#### Sensor, ID 01/00001

2030041447

#### Spare part set

2030042426 ASEX1011

#### Solenoid valve cartridge

2030045522









## Aerator 6.0 I/min

2000104691 ASXX1015

#### Hose

**2030041320** ASXM1001

#### Quick-action fastener

**2030042441** ASEX1012

#### Temperature lever

**2030042959** ASXM1004





### **Battery compartment**

**3600002063** ACEX9023

## Lithium battery 6 V