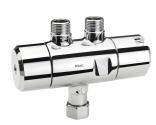

### **KWC**

F3E-Mix electronic pillar mixer with battery compartment

### Modell-Linie: F3E | F3EM1001

Taps | Electronic taps

### 2030039470

with flow regulator 3.0 l/min

F3E-Mix pillar mixer DN 15 for sanitary facilities, opto-electronically controlled. For connection to hot and cold water via hoses with integrated backflow preventer and strainers. Control electronics, solenoid valve cartridge and sensor in all-metal housing, highpolished chromium-plated brass, with temperature lever and adjustable, turn-proof temperature stop. Aerator with integrated

### volume flow rate at 3 bar

0.1 1/9

0.05 l/s

flow regulator 6.0 l/min. Activated water hygiene flushing 24 hours after last activation, safety switch-off with continuous reflection and saving of statistical data. With option for parameterization and communication via optional, bidirectional remote control. With battery compartment including 6 V lithium battery (CR-P2) for installation under the washbasin.