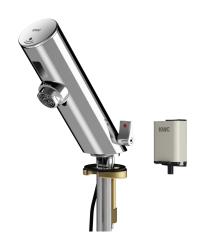

### **KWC**

F3E-Mix electronic pillar mixer with battery compartment

### Modell-Linie: F3E | F3EM1001

Taps | Electronic taps

### 2030039470

with flow regulator 3.0 l/min

F3E-Mix pillar mixer DN 15 for sanitary facilities, opto-electronically controlled. For connection to hot and cold water via hoses with integrated backflow preventer and strainers. Control electronics, solenoid valve cartridge and sensor in all-metal housing, highpolished chromium-plated brass, with temperature lever and adjustable, turn-proof temperature stop. Aerator with integrated

### volume flow rate at 3 bar

0.1 1/9

0.05 l/s

flow regulator 6.0 l/min. Activated water hygiene flushing 24 hours after last activation, safety switch-off with continuous reflection and saving of statistical data. With option for parameterization and communication via optional, bidirectional remote control. With battery compartment including 6 V lithium battery (CR-P2) for installation under the washbasin.

### Technical Data

| recilifical bata               |  |
|--------------------------------|--|
| with backflow preventer        |  |
| calculation flow rate cold wat |  |
| calculation flow rate hot wate |  |
| compatible A3000 open          |  |
| default automatic hygiene flus |  |
| depressurised                  |  |
| with filter                    |  |
| functional principle           |  |
| hygiene flushing               |  |
| diameter nominal               |  |
| inlet size                     |  |
| Locking mechanism              |  |
| material fitting               |  |
| minimum flow pressure          |  |
| type of mixing                 |  |
| number of batteries            |  |
| Parameterization               |  |
| Pop-up waste set               |  |
| power supply connection        |  |
| position of power connection   |  |
| power consumption              |  |
| Type of power supply           |  |
| protective system IP           |  |

| yes                        |    |
|----------------------------|----|
| 0.07 l/s                   |    |
| 0.07 l/s                   |    |
| no                         |    |
| 24h after the last activit | ty |
| no                         |    |
| yes                        |    |
| electronic self-closing    |    |
| yes                        |    |
| DN 15                      |    |
| G 3/8                      |    |
| Top section, non-ceram     | ic |
| brass                      |    |
| 1 bar                      |    |
| yes                        |    |
| 1                          |    |
| remote control             |    |
| no                         |    |
| Battery 6 V                |    |
| from bottom                |    |
| 1.5 Voltampere             |    |
| Battery                    |    |
| IP59K                      |    |

# Modell-Linie: F3E | F3EM1001 Taps | Electronic taps

| no                       |
|--------------------------|
| yes                      |
| no                       |
| fixed                    |
| 100 mm                   |
| chromed                  |
| polished                 |
| yes                      |
| no                       |
| no                       |
| CR-P2 Lithium battery 6V |
| tap hole                 |
| sensor operation         |
| opto-electronic sensor   |
| pillartap                |
| 0.1 l/s                  |
| hose (gland nut)         |
| none                     |
| chrome-look (glossy)     |
|                          |