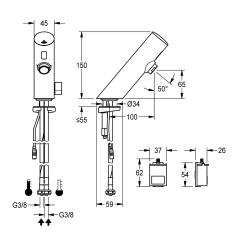

### Technical Data

| recilifical bata               |  |
|--------------------------------|--|
| with backflow preventer        |  |
| calculation flow rate cold wat |  |
| calculation flow rate hot wate |  |
| compatible A3000 open          |  |
| default automatic hygiene flus |  |
| depressurised                  |  |
| with filter                    |  |
| functional principle           |  |
| hygiene flushing               |  |
| diameter nominal               |  |
| inlet size                     |  |
| Locking mechanism              |  |
| material fitting               |  |
| minimum flow pressure          |  |
| type of mixing                 |  |
| number of batteries            |  |
| Parameterization               |  |
| Pop-up waste set               |  |
| power supply connection        |  |
| position of power connection   |  |
| power consumption              |  |
| Type of power supply           |  |
| protective system IP           |  |

| yes                        |    |
|----------------------------|----|
| 0.07 l/s                   |    |
| 0.07 l/s                   |    |
| no                         |    |
| 24h after the last activit | ty |
| no                         |    |
| yes                        |    |
| electronic self-closing    |    |
| yes                        |    |
| DN 15                      |    |
| G 3/8                      |    |
| Top section, non-ceram     | ic |
| brass                      |    |
| 1 bar                      |    |
| yes                        |    |
| 1                          |    |
| remote control             |    |
| no                         |    |
| Battery 6 V                |    |
| from bottom                |    |
| 1.5 Voltampere             |    |
| Battery                    |    |
| IP59K                      |    |

# Modell-Linie: F3E | F3EM1001 Taps | Electronic taps

| no                       |
|--------------------------|
| yes                      |
| no                       |
| fixed                    |
| 100 mm                   |
| chromed                  |
| polished                 |
| yes                      |
| no                       |
| no                       |
| CR-P2 Lithium battery 6V |
| tap hole                 |
| sensor operation         |
| opto-electronic sensor   |
| pillartap                |
| 0.1 l/s                  |
| hose (gland nut)         |
| none                     |
| chrome-look (glossy)     |
|                          |