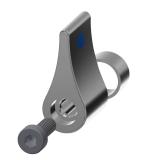

### **KWC**

F3E-Mix electronic pillar mixer with battery compartment

### Modell-Linie: F3E | F3EM1001

Taps | Electronic taps

### 2030039470

with flow regulator 3.0 l/min

F3E-Mix pillar mixer DN 15 for sanitary facilities, opto-electronically controlled. For connection to hot and cold water via hoses with integrated backflow preventer and strainers. Control electronics, solenoid valve cartridge and sensor in all-metal housing, highpolished chromium-plated brass, with temperature lever and adjustable, turn-proof temperature stop. Aerator with integrated

### volume flow rate at 3 bar

0.1 1/9

0.05 l/s

flow regulator 6.0 l/min. Activated water hygiene flushing 24 hours after last activation, safety switch-off with continuous reflection and saving of statistical data. With option for parameterization and communication via optional, bidirectional remote control. With battery compartment including 6 V lithium battery (CR-P2) for installation under the washbasin.