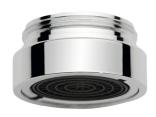

# **Optional Accessories**

Bidirectional remote control for electronical fittings F3 and F5

**2030036654** ACEX9005

2-button remote control for fittings F3 and F5

**2030036849** ACEX9004

Aerator

**2000101160** ZAQUA087