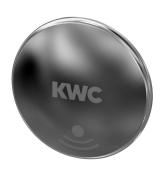

d                    |
| 100 mm                   |
| chromed                  |
| polished                 |
| yes                      |
| no                       |
| no                       |
| CR-P2 Lithium battery 6V |
| tap hole                 |
| sensor operation         |
| opto-electronic sensor   |
| pillartap                |
| 0.1 l/s                  |
| hose (gland nut)         |
| none                     |
| chrome-look (glossy)     |
|                          |

# **Optional Accessories**









Bidirectional remote control for electronical fittings F3 and F5

**2030036654** ACEX9005

2-button remote control for fittings F3 and F5

**2030036849** ACEX9004

Aerator

**2000101160** ZAQUA087

PURETHERM under-table thermostat

**2030012758** PURE0031

# **Spare Parts**











# **KWC**

F3E-Mix electronic pillar mixer with battery compartment

# Modell-Linie: F3E | F3EM1001 Taps | Electronic taps

### Cap for F3E

**2030041514** ASEX1006

### Sensor, ID 01/00001

**2030041447** ASEX1001

### Spare part set

**2030042426** ASEX1011

### Solenoid valve cartridge

**2030045522** ACXX9002









### Aerator 6.0 I/min

**2000104691** ASXX1015

**2030041320** ASXM1001

### Quick-action fastener

**2030042441** ASEX1012

### Temperature lever

**2030042959** ASXM1004



# Lithium battery 6 V

**2000104846** EPRTR0008