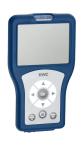

# **Optional Accessories**

Bidirectional remote control for electronical fittings F3 and F5

**2030036654** ACEX9005

2-button remote control for fittings F3 and F5

**2030036849** ACEX9004

Aerator

**2000101160** ZAQUA087