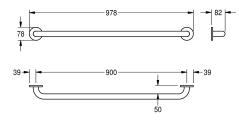

## Modell-Linie: CONTINA | CNTX900W

Grab rails | Grab rail

| overall width |
|---------------|
| 378 mm        |
| 528 mm        |
| 678 mm        |
| 828 mm        |
| 978 mm        |
| 1,128 mm      |
| 1,178 mm      |
|               |

## and dowels.

Type 900 mm Dimensions 978 x 78 x 82 mm (W x H x D)

| 0 Degree                       |  |
|--------------------------------|--|
| No colour                      |  |
| 2                              |  |
| yes                            |  |
| no                             |  |
| stainless steel                |  |
| 1.4301 Chrome Nickel steel V2A |  |
| 1.2 mm                         |  |
| 82 mm                          |  |
| 78 mm                          |  |
| 978 mm                         |  |
| 32 mm                          |  |
| satin finished                 |  |
| screw                          |  |
| straight bar                   |  |
| wall mounting                  |  |
|                                |  |