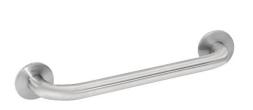

**KWC** CONTINA Grab rail

Grab rail for wall mounting, stainless steel, surface satin finished, rough polishing for better surface feel, 32 mm pipe diameter, material thickness 1.2 mm, wall distance 82 mm, with two stainless steel covers for hidden mounting, includes stainless steel screws