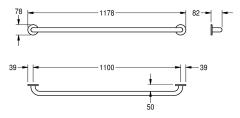

## Modell-Linie: CONTINA | CNTX1100W

Grab rails | Grab rail

| 378 mm   |
|----------|
| 528 mm   |
| 678 mm   |
| 828 mm   |
| 978 mm   |
| 1,128 mm |
| 1,178 mm |
|          |

Grab rail for wall mounting, stainless steel, surface satin finished, rough polishing for better surface feel, 32 mm pipe diameter, material thickness 1.2 mm, wall distance 82 mm, with two stainless steel covers for hidden mounting, includes stainless steel screws

| 378 mm   |
|----------|
| 528 mm   |
| 578 mm   |
| 328 mm   |
| 978 mm   |
| L,128 mm |
| L,178 mm |
|          |

## and dowels.

Type 1100 mm Dimensions 1178 x 78 x 82 mm (W x H x D)

| 0 Degree                       |  |
|--------------------------------|--|
| No colour                      |  |
| 2                              |  |
| yes                            |  |
| no                             |  |
| stainless steel                |  |
| 1.4301 Chrome Nickel steel V2A |  |
| 1.2 mm                         |  |
| 82 mm                          |  |
| 78 mm                          |  |
| 1,178 mm                       |  |
| 32 mm                          |  |
| satin finished                 |  |
| screw                          |  |
| straight bar                   |  |
| wall mounting                  |  |
|                                |  |