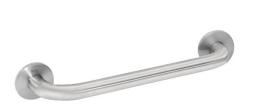

## Modell-Linie: CONTINA | CNTX1100W

Grab rails | Grab rail

| 378 mm   |
|----------|
| 528 mm   |
| 678 mm   |
| 828 mm   |
| 978 mm   |
| 1,128 mm |
| 1,178 mm |
|          |

Grab rail for wall mounting, stainless steel, surface satin finished, rough polishing for better surface feel, 32 mm pipe diameter, material thickness 1.2 mm, wall distance 82 mm, with two stainless steel covers for hidden mounting, includes stainless steel screws