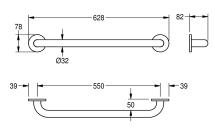

## **Modell-Linie: CONTINA | CNTX550W** Grab rails | Grab rail

| KWC-No.    | overall width |
|------------|---------------|
| 2030033999 | 628 mm        |
| 2030034492 |               |
| 2030034497 | 678 mm        |
| 2030034499 |               |
| 2030034500 |               |

## Technical Data

| bending angle           | 0 Degree        |
|-------------------------|-----------------|
| colour                  | No colour       |
| number of fixing points | 2               |
| hidden fixing           | yes             |
| hinged                  | no              |
| material                | stainless steel |
| material code           | 1.4301 Chrome   |
| material thickness      | 1.2 mm          |
| overall depth           | 77 mm           |
| overall height          | 78 mm           |
| overall width           | 628 mm          |
| pipe diameter           | 32 mm           |
| surface finish          | satin finished  |
| type of fixing          | screw           |
| type of grab rail       | straight bar    |
| type of mounting        | wall mounting   |

Grab rail for wall mounting, stainless steel, surface satin finished, rough polishing for better surface feel, 32 mm pipe diameter, material thickness 1.2 mm, with two stainless steel covers for

hidden mounting, includes stainless steel screws and dowels.