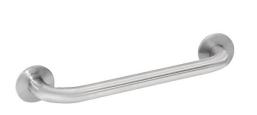

## кwс

CONTINA Straight grab rail 550mm length

Grab rail for wall mounting, stainless steel, surface satin finished, rough polishing for better surface feel, 32 mm pipe diameter, material thickness 1.2 mm, with two stainless steel covers for

hidden mounting, includes stainless steel screws and dowels.

Type 550mm length