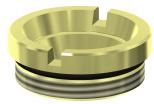

## Spare Parts

Functional part

**2030042960** ASSV2001

Push cap

2000104352 ESHOW0001

Valve seat DN 15

2000104790 ESHOW0040

O-Ring, red