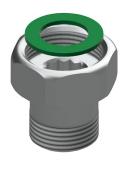

# KWC F3S Self-closing straight-way valve

# Modell-Linie: F3S | F3SV2002 Showers | Self closing showers

| type of mounting             | pipe mounting                  |
|------------------------------|--------------------------------|
| type of operation            | manual operation               |
| type of shower               | wall fitting                   |
| volume flow rate at 3 bar    | 0.2 l/s                        |
| water connection             | threaded connection (external) |
| position of water connection | from bottom                    |
| Accent colour                | none                           |
| Basic colour                 | chrome-look (glossy)           |
|                              |                                |

### **Optional Accessories**



DN 15 screw connection

**2000105938** ACSV2001

## Spare Parts



Functional part

**2030042960** ASSV2001

Push cap



2000104352 ESHOW0001





Valve seat DN 15

2000104790 ESHOW0040

O-Ring, red

**2030042961** ASSV2002



**KWC** F3S Self-closing straight-way valve

Modell-Linie: F3S | F3SV2002 Showers | Self closing showers



O-Ring, blue

**2030042962** ASSV2003