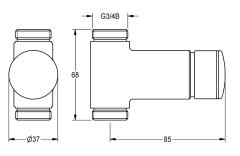

### 2030034415

F3S self-closing straight-way valve DN 15 for surface mounting for shower facilities. Self-closing functional part, hydraulically controlled, piston-free design, self-closing, stepless adjustment of

flow duration. For connection to pre-mixed hot water or cold water. Housing including changeable valve seat, with external thread G 3/4 B, high-polished chromium-plated brass.

#### **Technical Data**

| additional connections         | no                       |  |
|--------------------------------|--------------------------|--|
| with backflow preventer        | no                       |  |
| calculation flow rate cold wat | 0.15 l/s                 |  |
| circulation                    | no                       |  |
| connection with pay water disp | not possible             |  |
| with filter                    | no                       |  |
| adjustable flow time           | yes                      |  |
| functional principle           | hydraulic self-closing   |  |
| for hand shower                | no                       |  |
| hygiene flushing               | no                       |  |
| diameter nominal               | DN 15                    |  |
| inlet size                     | G 3/4 B                  |  |
| Locking mechanism              | Top section, non-ceramic |  |
| material fitting               | brass                    |  |
| maximum flow time              | 35 Seconds               |  |
| minimum flow pressure          | 1 bar                    |  |
| minimum flow time              | 5 Seconds                |  |
| type of mixing                 | no                       |  |
| with rosettes/cover plate      | no                       |  |
| protective shutdown            | no                       |  |
| shower pipe draining           | no                       |  |
| sound insulation               | no                       |  |
| surface finish fitting         | chromed                  |  |
| surface treatment fitting      | polished                 |  |
| temperature limit              | no                       |  |
| thermal disinfection           | no                       |  |

# Modell-Linie: F3S | F3SV2002 Showers | Self closing showers

| type of mounting             | pipe mounting                  |
|------------------------------|--------------------------------|
| type of operation            | manual operation               |
| type of shower               | wall fitting                   |
| volume flow rate at 3 bar    | 0.2 l/s                        |
| water connection             | threaded connection (external) |
| position of water connection | from bottom                    |
| Accent colour                | none                           |
| Basic colour                 | chrome-look (glossy)           |
|                              |                                |