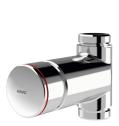

### 2030034415

F3S self-closing straight-way valve DN 15 for surface mounting for shower facilities. Self-closing functional part, hydraulically controlled, piston-free design, self-closing, stepless adjustment of

flow duration. For connection to pre-mixed hot water or cold water. Housing including changeable valve seat, with external thread G 3/4 B, high-polished chromium-plated brass.