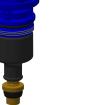

# KWC F3S Self-closing straight-way valve

Modell-Linie: F3S | F3SV2002 Showers | Self closing showers

### 2030034415

F3S self-closing straight-way valve DN 15 for surface mounting for shower facilities. Self-closing functional part, hydraulically controlled, piston-free design, self-closing, stepless adjustment of

flow duration. For connection to pre-mixed hot water or cold water. Housing including changeable valve seat, with external thread G 3/4 B, high-polished chromium-plated brass.