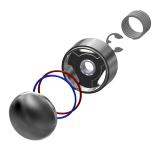

## Spare Parts

Functional part

**2030042960** ASSV2001

Push cap

2000104352 ESHOW0001

Valve seat DN 15

2000104790 ESHOW0040

O-Ring, red

**2030042961** ASSV2002

**KWC** F3S Self-closing straight-way valve

Modell-Linie: F3S | F3SV2002 Showers | Self closing showers

O-Ring, blue

**2030042962** ASSV2003