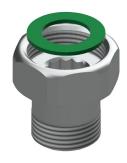

**KWC** F3S

## Self-closing straight-way valve

Modell-Linie: F3S | F3SV2002 Showers | Self closing showers

| type of mounting             | pipe mounting                  |
|------------------------------|--------------------------------|
| type of operation            | manual operation               |
| type of shower               | wall fitting                   |
| volume flow rate at 3 bar    | 0.2 Vs                         |
| water connection             | threaded connection (external) |
| position of water connection | from bottom                    |
| Accent colour                | none                           |
| Basic colour                 | chrome-look (glossy)           |
|                              |                                |

## **Optional Accessories**



## DN 15 screw connection

**2000105938** ACSV2001

# **Spare Parts**



## Functional part

**2000104352** ESHOW0001