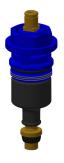

2002 Showers | Self closing showers

| type of mounting             | pipe mounting                  |
|------------------------------|--------------------------------|
| type of operation            | manual operation               |
| type of shower               | wall fitting                   |
| volume flow rate at 3 bar    | 0.2 Vs                         |
| water connection             | threaded connection (external) |
| position of water connection | from bottom                    |
| Accent colour                | none                           |
| Basic colour                 | chrome-look (glossy)           |
|                              |                                |

## **Optional Accessories**



## DN 15 screw connection

**2000105938** ACSV2001

# **Spare Parts**



## Functional part

**2000104352** ESHOW0001