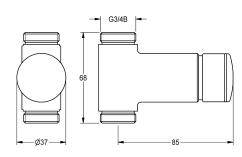

### 2030034415

F3S self-closing straight-way valve DN 15 for surface mounting for shower facilities. Self-closing functional part, hydraulically controlled, piston-free design, self-closing, stepless adjustment of

flow duration. For connection to pre-mixed hot water or cold water. Housing including changeable valve seat, with external thread G 3/4 B, high-polished chromium-plated brass.

## **Technical Data**

| recimical bata                 |                          |
|--------------------------------|--------------------------|
| additional connections         | no                       |
| with backflow preventer        | no                       |
| calculation flow rate cold wat | 0.15 l/s                 |
| circulation                    | no                       |
| connection with pay water disp | not possible             |
| with filter                    | no                       |
| adjustable flow time           | yes                      |
| functional principle           | hydraulic self-closing   |
| for hand shower                | no                       |
| hygiene flushing               | no                       |
| diameter nominal               | DN 15                    |
| inlet size                     | G 3/4 B                  |
| Locking mechanism              | Top section, non-ceramic |
| material fitting               | brass                    |
| maximum flow time              | 35 Seconds               |
| minimum flow pressure          | 1 bar                    |
| minimum flow time              | 5 Seconds                |
| type of mixing                 | no                       |
| with rosettes/cover plate      | no                       |
| protective shutdown            | no                       |
| shower pipe draining           | no                       |
| sound insulation               | no                       |
| surface finish fitting         | chromed                  |
| surface treatment fitting      | polished                 |
| temperature limit              | no                       |
| thermal disinfection           | no                       |
|                                |                          |