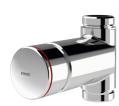

## **KWC** F3S

## Self-closing straight-way valve

Modell-Linie: F3S | F3SV2002 Showers | Self closing showers

### KWC-No.

### 2030034415

F3S self-closing straight-way valve DN 15 for surface mounting for shower facilities. Self-closing functional part, hydraulically controlled, piston-free design, self-closing, stepless adjustment of

flow duration. For connection to pre-mixed hot water or cold water. Housing including changeable valve seat, with external thread G 3/4 B, high-polished chromium-plated brass.