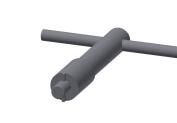

# Modell-Linie: F3S | F3SV2003 Showers | Self closing showers

**2000104790** ESHOW0040

Push-on rosette

2000104892 EAQLN0008

Hexagonal socket wrench

**2000106127** ZFITG0003