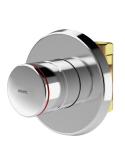

### кwс

F3S self-closing straight-way valve

## Modell-Linie: F3S | F3SV2003 Showers | Self closing showers

### 2030034416

F3S self-closing straight-way valve DN 15 for in-wall mounting with noise-reducing styrene cladding, for shower facilities. Self-closing functional part, hydraulically controlled, piston-free design, self-closing, stepless adjustment of flow duration. For connection to

pre-mixed hot water or cold water. Casing including changeable valve seat, with internal thread G 1/2, visible parts high-polished, chromium-plated brass. With rosette, depth adjustability 15 mm.