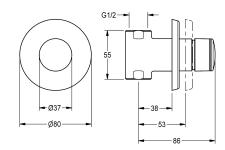

### 2030034416

F3S self-closing straight-way valve DN 15 for in-wall mounting with noise-reducing styrene cladding, for shower facilities. Self-closing functional part, hydraulically controlled, piston-free design, self-closing, stepless adjustment of flow duration. For connection to

pre-mixed hot water or cold water. Casing including changeable valve seat, with internal thread G 1/2, visible parts high-polished, chromium-plated brass. With rosette, depth adjustability 15 mm.

### Technical Data

| - 1-1914 1 19                  |                              |  |
|--------------------------------|------------------------------|--|
| additional connections         | no                           |  |
| with backflow preventer        | no                           |  |
| Built-in fitting model         | Built-in + finishing section |  |
| calculation flow rate cold wat | 0.15 l/s                     |  |
| circulation                    | no                           |  |
| connection with pay water disp | not possible                 |  |
| with filter                    | no                           |  |
| adjustable flow time           | yes                          |  |
| functional principle           | hydraulic self-closing       |  |
| for hand shower                | no                           |  |
| hygiene flushing               | no                           |  |
| diameter nominal               | DN 15                        |  |
| inlet size                     | G 1/2                        |  |
| Locking mechanism              | Top section, non-ceramic     |  |
| material fitting               | brass-look                   |  |
| maximum flow time              | 35 Seconds                   |  |
| minimum flow pressure          | 1 bar                        |  |
| minimum flow time              | 5 Seconds                    |  |
| type of mixing                 | no                           |  |
| with rosettes/cover plate      | yes                          |  |
| protective shutdown            | no                           |  |
| shower pipe draining           | no                           |  |
| sound insulation               | no                           |  |
| surface finish fitting         | chromed                      |  |
| surface treatment fitting      | polished                     |  |
| temperature limit              | no                           |  |