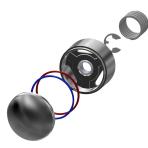

### **Spare Parts**

Push cap

**2030042960** ASSV2001

#### Functional part

2000104352 ESHOW0001

| O-R | ina. | red |
|-----|------|-----|

**2030042961** ASSV2002

O-Ring, blue **2030042962** ASSV2003