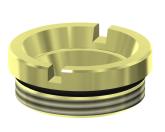

# Modell-Linie: F3S | F3SV2003 Showers | Self closing showers

**2000104790** ESHOW0040

Push-on rosette

2000104892 EAQLN0008

Hexagonal socket wrench

**2000106127** ZFITG0003