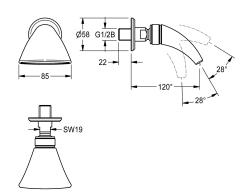

#### KWC-No.

**2030034417** Drench shower DN 15

Drench shower DN 15 with ball joint for wall mounting. With shower head, projection 120 mm and rosette. Adjustable spray angle 28  $^\circ$ 

Chromium-plated brass. Volume flow 61.8 l/min at 3 bar flow

### **Technical Data**

| diameter nominal          | DN 15              |  |
|---------------------------|--------------------|--|
| minimum flow pressure     | 1 bar              |  |
| sound insulation          | no                 |  |
| spout projection          | 120 mm             |  |
| surface material          | chrome             |  |
| adjustable tilt angle     | yes                |  |
| type                      | shower head        |  |
| type of connection        | wall connection    |  |
| type of shower head       | drench shower head |  |
| volume flow rate at 3 bar | 1.03 <i>V</i> s    |  |
|                           |                    |  |