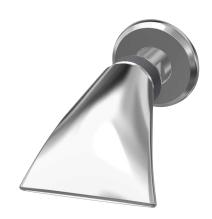

## **KWC**

Drench shower for wall mounting

#### KWC-No.

**2030034417** Drench shower DN 15

Drench shower DN 15 with ball joint for wall mounting. With shower head, projection 120 mm and rosette. Adjustable spray angle 28  $^\circ$ 

Chromium-plated brass. Volume flow 61.8 l/min at 3 bar flow