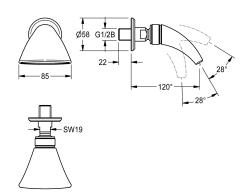

#### KWC-No.

**2030034417** Drench shower DN 15

Drench shower DN 15 with ball joint for wall mounting. With shower head, projection 120 mm and rosette. Adjustable spray angle 28  $^\circ$ 

Chromium-plated brass. Volume flow 61.8 l/min at 3 bar flow

### **Technical Data**

| diameter nominal          | DN 15              |
|---------------------------|--------------------|
| minimum flow pressure     | 1 bar              |
| sound insulation          | no                 |
| spout projection          | 120 mm             |
| surface material          | chrome             |
| adjustable tilt angle     | yes                |
| type                      | shower head        |
| type of connection        | wall connection    |
| type of shower head       | drench shower head |
| volume flow rate at 3 bar | 1.03 l/s           |
|                           |                    |