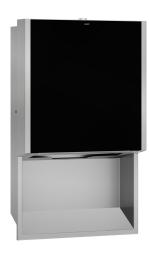

# KWC EXOS.

Paper towel dispenser

## Modell-Linie: EXOS | EXOS600EB

Accessories | Paper towel dispensers

#### 2030034624

Front with InoxPlus surface refinement

## 2030034625

lnoxPlus-coated main housing, black toughened safety glass front panel

#### 2030034662

lnoxPlus-coated main housing, white toughened safety glass front panel

Paper towel dispenser for recessed mounting, stainless steel with satin finish, black safety glass front panel, casing with InoxPlus surface refinement for the reduction of finger marks and better

#### Accent colour

stainless steel-look

black

white

cleaning characteristics (easy to clean), material thickness 1.2 mm,

capacity 300 - 400 pieces of Z-folded paper, includes mounting

Dimensions  $304 \times 500 \times 120$  mm (W x H x D)