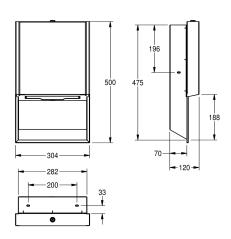

#### Accent colour

stainless steel-look

black

white

cleaning characteristics (easy to clean), material thickness 1.2 mm,

capacity 300 - 400 pieces of Z-folded paper, includes mounting

Dimensions  $304 \times 500 \times 120$  mm (W x H x D)

# Technical Data

| filling quantity     |   |  |
|----------------------|---|--|
| filling quantity uom |   |  |
| lock                 |   |  |
| material             |   |  |
| material code        |   |  |
| material thickness   |   |  |
| overall depth        |   |  |
| overall height       |   |  |
| overall width        |   |  |
| surface finish       |   |  |
| surface treatment    |   |  |
| type of consumable   |   |  |
| type of fixing       |   |  |
| type of mounting     | · |  |
| Accent colour        | · |  |
| Basic colour         |   |  |
|                      |   |  |

| 400                            |  |
|--------------------------------|--|
| towels                         |  |
| key-lock                       |  |
| stainless steel                |  |
| 1.4301 Chrome Nickel steel V2A |  |
| 1.2 mm                         |  |
| 120 mm                         |  |
| 500 mm                         |  |
| 304 mm                         |  |
| satin finished                 |  |
| InoxPlus (anti fingerprint)    |  |
| papertowel                     |  |
| screw                          |  |
| recessed mounting              |  |
| black                          |  |
| stainless steel-look           |  |