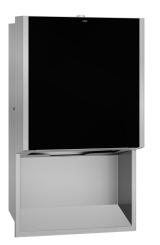

## KWC-No.

2030034624 Front with InoxPlus surface refinement

2030034625

InoxPlus-coated main housing, black toughened safety glass front panel

#### 2030034662

InoxPlus-coated main housing, white toughened safety glass front panel

Paper towel dispenser for recessed mounting, stainless steel with satin finish, black safety glass front panel, casing with InoxPlus surface refinement for the reduction of finger marks and better cleaning characteristics (easy to clean), material thickness 1.2 mm, capacity 300 - 400 pieces of Z-folded paper, includes mounting materials.

Dimensions  $304 \times 500 \times 120$  mm (W x H x D)

Accent colour

stainless steel

black

white