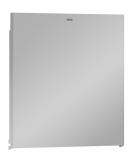

#### 27.01.2025

**KWC** EXOS. Paper towel dispenser

Modell-Linie: EXOS | EXOS600EB Accessories | Paper towel dispensers

EXOS. stainless steel front for paper towel dispenser for recessed mounting

EXOS. front with white safety glass panel

**2030034647** ZEXOS600E 2030034672 ZEXOS600EW