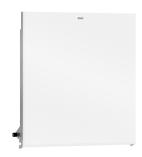

#### 27.01.2025

**KWC** EXOS. Paper towel dispenser

Modell-Linie: EXOS | EXOS600EB Accessories | Paper towel dispensers

EXOS. stainless steel front for paper towel dispenser for recessed mounting

EXOS. front with white safety glass panel

**2030034647** ZEXOS600E 2030034672 ZEXOS600EW