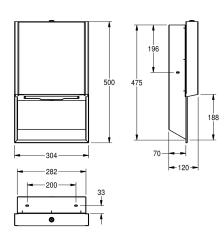

Dimensions  $304 \times 500 \times 120$  mm (W x H x D)

Accent colour

stainless steel

black

white

#### Technical Data

| filling quantity     | 400                            |
|----------------------|--------------------------------|
| filling quantity uom | towels                         |
| lock                 | key-lock                       |
| material             | stainless steel                |
| material code        | 1.4301 Chrome Nickel steel V2A |
| material thickness   | 1.2 mm                         |
| overall depth        | 120 mm                         |
| overall height       | 500 mm                         |
| overall width        | 304 mm                         |
| surface finish       | satin finished                 |
| surface treatment    | InoxPlus (anti fingerprint)    |
| type of consumable   | papertowel                     |
| type of fixing       | screw                          |
| type of mounting     | recessed mounting              |
| Accent colour        | black                          |
| Basic colour         | stainless steel                |