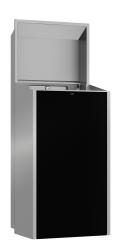

## KWC EXOS. Waste bin

## Modell-Linie: EXOS | EXOS605EB

Accessories | Waste bins

#### 2030034664

lnoxPlus-coated main housing, white toughened safety glass front panel

Waste bin for recessed mounting, stainless steel with satin finish, black safety glass front panel, casing with InoxPlus surface refinement for the reduction of finger marks and better cleaning characteristics (easy to clean), material thickness 1.2 mm, capacity

## Accent colour

stainless steel-look

black

white

approximate 30 litres, integrated bag holder, includes mounting

Dimensions  $304 \times 790 \times 251$  mm (W x H x D)