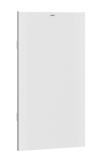

type of mounting   |  |
| Accent colour      |  |
| Basic colour       |  |

| yes                            |  |
|--------------------------------|--|
| 30 Liter                       |  |
| no                             |  |
| key-lock                       |  |
| stainless steel                |  |
| 1.4301 Chrome Nickel steel V2A |  |
| 1.2 mm                         |  |
| 251 mm                         |  |
| 790 mm                         |  |
| 304 mm                         |  |
| InoxPlus (anti fingerprint)    |  |
| screw                          |  |
| recessed mounting              |  |
| black                          |  |
| stainless steel-look           |  |

## **Optional Accessories**



# KWC EXOS. Waste bin

Modell-Linie: EXOS | EXOS 605EB Accessories | Waste bins





EXOS. stainless steel front for waste bin for wall and recessed mounting

**2030022930** ZEXOS605

EXOS. front with white safety glass panel

**2030025234** ZEXOS605W