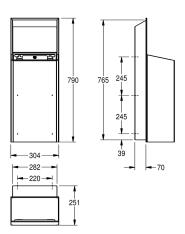

## Accent colour

stainless steel-look

black

white

approximate 30 litres, integrated bag holder, includes mounting

Dimensions  $304 \times 790 \times 251$  mm (W x H x D)

## Technical Data

| bag holder         |  |
|--------------------|--|
| filling volume     |  |
| lid                |  |
| lock               |  |
| material           |  |
| material code      |  |
| material thickness |  |
| overall depth      |  |
| overall height     |  |
| overall width      |  |
| surface treatment  |  |
| type of fixing     |  |
| type of mounting   |  |
| Accent colour      |  |
| Basic colour       |  |

| yes                            |  |
|--------------------------------|--|
| 30 Liter                       |  |
| no                             |  |
| key-lock                       |  |
| stainless steel                |  |
| 1.4301 Chrome Nickel steel V2A |  |
| 1.2 mm                         |  |
| 251 mm                         |  |
| 790 mm                         |  |
| 304 mm                         |  |
| InoxPlus (anti fingerprint)    |  |
| screw                          |  |
| recessed mounting              |  |
| black                          |  |
| stainless steel-look           |  |