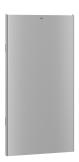

## **Optional Accessories**

# KWC EXOS. Waste bin

Modell-Linie: EXOS | EXOS 605EB Accessories | Waste bins

EXOS. stainless steel front for waste bin for wall and recessed mounting

**2030022930** ZEXOS605

EXOS. front with white safety glass panel