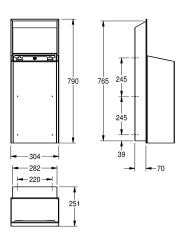

#### Accent colour

stainless steel-look

black

white

approximate 30 litres, integrated bag holder, includes mounting materials.

Dimensions  $304 \times 790 \times 251$  mm (W x H x D)

# Technical Data

| bag holder         |  |
|--------------------|--|
| filling volume     |  |
| lid                |  |
| lock               |  |
| material           |  |
| material code      |  |
| material thickness |  |
| overall depth      |  |
| overall height     |  |
| overall width      |  |
| surface treatment  |  |
| type of fixing     |  |
| type of mounting   |  |
| Accent colour      |  |
| Basic colour       |  |

| yes                            |   |
|--------------------------------|---|
| 30 Liter                       |   |
| no                             |   |
| key-lock                       |   |
| stainless steel                |   |
| 1.4301 Chrome Nickel steel V2A |   |
| 1.2 mm                         |   |
| 251 mm                         |   |
| 790 mm                         |   |
| 304 mm                         |   |
| InoxPlus (anti fingerprint)    |   |
| screw                          |   |
| recessed mounting              |   |
| black                          |   |
| stainless steel-look           | • |