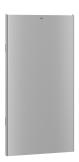

### **Optional Accessories**

# KWC EXOS. Waste bin

Modell-Linie: EXOS | EXOS 605EB Accessories | Waste bins

EXOS. stainless steel front for waste bin for wall and recessed mounting

**2030022930** ZEXOS605

EXOS. front with white safety glass panel