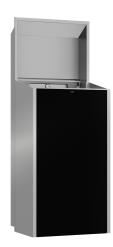

## **KWC** EXOS. Waste bin

#### Modell-Linie: EXOS | EXOS605EB

Accessories | Waste bins

#### 2030034628

Front with InoxPlus surface refinement

#### 2030034629

lnoxPlus-coated main housing, black toughened safety glass front panel

#### 2030034664

lnoxPlus-coated main housing, white toughened safety glass front panel

Waste bin for recessed mounting, stainless steel with satin finish, black safety glass front panel, casing with InoxPlus surface refinement for the reduction of finger marks and better cleaning characteristics (easy to clean), material thickness 1.2 mm, capacity

#### Accent colour

stainless steel-look

black

white

approximate 30 litres, integrated bag holder, includes mounting materials.

Dimensions  $304 \times 790 \times 251$  mm (W x H x D)