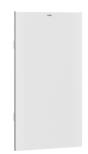

|  |
| Accent colour      |  |
| Basic colour       |  |

| yes                            |   |
|--------------------------------|---|
| 30 Liter                       |   |
| no                             |   |
| key-lock                       |   |
| stainless steel                |   |
| 1.4301 Chrome Nickel steel V2A |   |
| 1.2 mm                         |   |
| 251 mm                         |   |
| 790 mm                         |   |
| 304 mm                         |   |
| InoxPlus (anti fingerprint)    |   |
| screw                          |   |
| recessed mounting              |   |
| black                          |   |
| stainless steel-look           | • |

### **Optional Accessories**



# KWC EXOS. Waste bin

Modell-Linie: EXOS | EXOS 605EB Accessories | Waste bins





EXOS. stainless steel front for waste bin for wall and recessed mounting

**2030022930** ZEXOS605

EXOS. front with white safety glass panel

**2030025234** ZEXOS605W