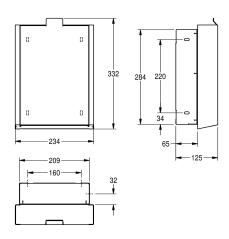

#### Accent colour

stainless steel-look

black

white

front, integrated plastic container for waste removal, includes mounting materials.

Dimensions  $234 \times 332 \times 125$  mm (W x H x D)

# Technical Data

| bag holder         |  |
|--------------------|--|
| filling volume     |  |
| lid                |  |
| lock               |  |
| material           |  |
| material code      |  |
| material thickness |  |
| overall depth      |  |
| overall height     |  |
| overall width      |  |
| surface treatment  |  |
| type of fixing     |  |
| type of mounting   |  |
| Accent colour      |  |
| Basic colour       |  |
|                    |  |

| no                             |  |
|--------------------------------|--|
| 3.7 Liter                      |  |
| yes                            |  |
| no lock                        |  |
| stainless steel                |  |
| 1.4301 Chrome Nickel steel V2A |  |
| 1.2 mm                         |  |
| 125 mm                         |  |
| 332 mm                         |  |
| 234 mm                         |  |
| InoxPlus (anti fingerprint)    |  |
| screw                          |  |
| recessed mounting              |  |
| stainless steel-look           |  |
| stainless steel-look           |  |