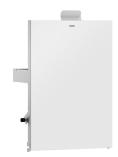

#### 2030034665

InoxPlus-coated main housing, white toughened safety glass front panel

Hygiene waste bin for recessed mounting, stainless steel with satin finish and InoxPlus surface refinement for the reduction of finger marks and better cleaning characteristics (easy to clean), material thickness 1.2 mm, capacity approx. 3.7 litres, hinged self-closing

# Modell-Linie: EXOS | EXOS611EX Accessories | Hygiene bins

EXOS. front with black safety glass panel

**2030034650** ZEXOS611B

EXOS. front with white safety glass panel

**2030034707** ZEXOS611W