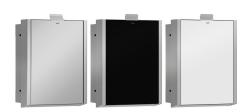

# KWC EXOS.

Hygiene waste bin for recessed mounting

# Modell-Linie: EXOS | EXOS611EX

Accessories | Hygiene bins

#### Accent colour

stainless steel-look

black

white

front, integrated plastic container for waste removal, includes mounting materials.

Dimensions  $234 \times 332 \times 125$  mm (W x H x D)