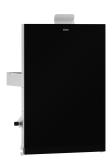

#### 2030034631

 $\label{loss} In ox Plus-coated \ main \ housing, \ black \ toughened \ safety \ glass \ front \ panel$ 

# Modell-Linie: EXOS | EXOS611EX Accessories | Hygiene bins

EXOS. front with black safety glass panel

**2030034650** ZEXOS611B

EXOS. front with white safety glass panel

**2030034707** ZEXOS611W