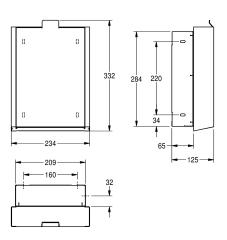

#### Accent colour

stainless steel-look

black

white

capacity approx. 3.7 litres, hinged self-closing front, integrated plastic container for waste removal, includes mounting materials.

Dimensions  $234 \times 332 \times 125 \text{ mm} (W \times H \times D)$ 

## **Technical Data**

| bag holder         |  |
|--------------------|--|
| filling volume     |  |
| lid                |  |
| lock               |  |
| material           |  |
| material code      |  |
| material thickness |  |
| overall depth      |  |
| overall height     |  |
| overall width      |  |
| surface treatment  |  |
| type of fixing     |  |
| type of mounting   |  |
| Accent colour      |  |
| Basic colour       |  |
|                    |  |

| no                             |  |
|--------------------------------|--|
| 3.7 Liter                      |  |
| yes                            |  |
| no lock                        |  |
| stainless steel                |  |
| 1.4301 Chrome Nickel steel V2A |  |
| 1.2 mm                         |  |
| 125 mm                         |  |
| 332 mm                         |  |
| 234 mm                         |  |
| InoxPlus (anti fingerprint)    |  |
| screw                          |  |
| recessed mounting              |  |
| black                          |  |
| stainless steel-look           |  |