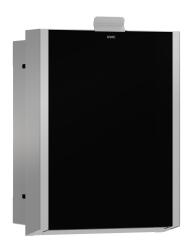

## KWC EXOS.

Hygiene waste bin

## Modell-Linie: EXOS | EXOS611EB

Accessories | Hygiene bins

#### 2030034665

InoxPlus-coated main housing, white toughened safety glass front panel  $\,$ 

Hygiene waste bin for recessed mounting, stainless steel with satin finish, black safety glass front panel and casing with InoxPlus surface refinement for the reduction of finger marks and better cleaning characteristics (easy to clean), material thickness 1.2 mm,

#### Accent colour

stainless steel-look

black

white

capacity approx. 3.7 litres, hinged self-closing front, integrated plastic container for waste removal, includes mounting materials.

Dimensions  $234 \times 332 \times 125 \text{ mm} (W \times H \times D)$ 