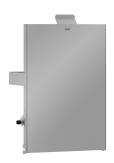

## **Optional Accessories**

# KWC EXOS.

Hygiene waste bin

Modell-Linie: EXOS | EXOS611EB Accessories | Hygiene bins

**2030034649** ZEXOS611

EXOS. front with white safety glass panel

**2030034707** ZEXOS611W