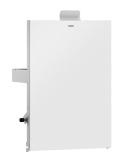

## KWC EXOS.

Hygiene waste bin

#### 2030034665

InoxPlus-coated main housing, white toughened safety glass front panel  $\,$ 

Hygiene waste bin for recessed mounting, stainless steel with satin finish, black safety glass front panel and casing with InoxPlus surface refinement for the reduction of finger marks and better cleaning characteristics (easy to clean), material thickness 1.2 mm,

#### Accent colour

stainless steel-look

black

white

capacity approx. 3.7 litres, hinged self-closing front, integrated plastic container for waste removal, includes mounting materials.

Dimensions  $234 \times 332 \times 125 \text{ mm} (W \times H \times D)$ 