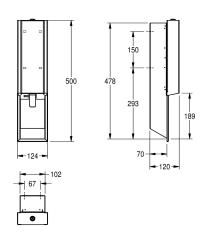

#### Accent colour

stainless steel-look

black

white

suitable for KWC foam soap, includes mounting materials and 650 ml KWC foam soap.

Dimensions  $124 \times 500 \times 120$  mm (W x H x D)

# Technical Data

| filling quantity       |  |
|------------------------|--|
| filling quantity uom   |  |
| lock                   |  |
| material               |  |
| material code          |  |
| material thickness     |  |
| overall depth          |  |
| overall height         |  |
| overall width          |  |
| surface finish         |  |
| surface treatment      |  |
| type of consumable     |  |
| type of fixing         |  |
| type of mounting       |  |
| type of operation      |  |
| type of soap container |  |
| Accent colour          |  |
| Basic colour           |  |

| 650                            |
|--------------------------------|
| ml                             |
| key-lock                       |
| stainless steel                |
| 1.4301 Chrome Nickel steel V2A |
| 1.2 mm                         |
| 120 mm                         |
| 500 mm                         |
| 124 mm                         |
| satin finished                 |
| InoxPlus (anti fingerprint)    |
| foam soap                      |
| screw                          |
| recessed mounting              |
| manual operation               |
| single-use bag                 |
| stainless steel-look           |
| stainless steel-look           |