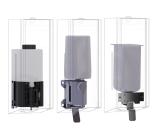

#### 2030034634

Front with InoxPlus surface refinement

#### 2030034636

lnoxPlus-coated main housing, black toughened safety glass front panel

#### 2030034666

 $\mbox{lnoxPlus-coated}$  main housing, white toughened safety glass front panel

Foam soap dispenser for recessed mounting, stainless steel with satin finish, front and casing with lnoxPlus surface refinement for the reduction of finger marks and better cleaning characteristics (easy to clean), material thickness 1.2 mm, with stainless steel pull lever,

#### Accent colour

stainless steel-look

black

white

suitable for KWC foam soap, includes mounting materials and 650 ml KWC foam soap.

Dimensions  $124 \times 500 \times 120$  mm (W x H x D)