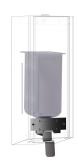

### KWC EXOS.

Foam soap dispenser for recessed mounting

### Modell-Linie: EXOS | EXOS616EX

Accessories | Soap dispensers

#### Accent colour

stainless steel-look

black

white

suitable for KWC foam soap, includes mounting materials and 650 ml KWC foam soap.

Dimensions  $124 \times 500 \times 120$  mm (W x H x D)

# Technical Data

| filling quantity       |  |
|------------------------|--|
| filling quantity uom   |  |
| lock                   |  |
| material               |  |
| material code          |  |
| material thickness     |  |
| overall depth          |  |
| overall height         |  |
| overall width          |  |
| surface finish         |  |
| surface treatment      |  |
| type of consumable     |  |
| type of fixing         |  |
| type of mounting       |  |
| type of operation      |  |
| type of soap container |  |
| Accent colour          |  |
| Basic colour           |  |

| 650                            |
|--------------------------------|
| ml                             |
| key-lock                       |
| stainless steel                |
| 1.4301 Chrome Nickel steel V2A |
| 1.2 mm                         |
| 120 mm                         |
| 500 mm                         |
| 124 mm                         |
| satin finished                 |
| InoxPlus (anti fingerprint)    |
| foam soap                      |
| screw                          |
| recessed mounting              |
| manual operation               |
| single-use bag                 |
| stainless steel-look           |
| stainless steel-look           |