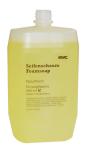

)    |
| foam soap                      |
| screw                          |
| recessed mounting              |
| manual operation               |
| single-use bag                 |
| stainless steel-look           |
| stainless steel-look           |



### **Optional Accessories**



# KWC EXOS.

Foam soap dispenser for recessed mounting

Modell-Linie: EXOS | EXOS616EX

Accessories | Soap dispensers



EXOS. front with black safety glass panel for soap dispenser for recessed mounting

**2030034654** ZEXOS616EB



EXOS. front with white safety glass panel for soap dispenser for recessed mounting

**2030034710** ZEXOS616EW



EXOS. conversion kit for EXOS. soap dispenser

**2030022954** ZEXOS625K



EXOS. conversion kit for liquid soap dispenser

**2030022956** ZEXOS618K

### Consumables



### Foam soap cartridge

**2030058766** EXINX616FP