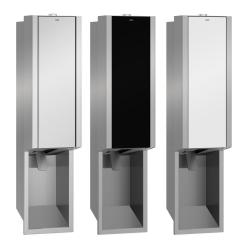

### KWC EXOS.

Foam soap dispenser for recessed mounting

### Modell-Linie: EXOS | EXOS616EX

Accessories | Soap dispensers

#### 2030034634

Front with InoxPlus surface refinement

#### 2030034636

lnoxPlus-coated main housing, black toughened safety glass front panel

#### 2030034666

 $\mbox{lnoxPlus-coated}$  main housing, white toughened safety glass front panel

Foam soap dispenser for recessed mounting, stainless steel with satin finish, front and casing with lnoxPlus surface refinement for the reduction of finger marks and better cleaning characteristics (easy to clean), material thickness 1.2 mm, with stainless steel pull lever,

#### Accent colour

stainless steel-look

black

white

suitable for KWC foam soap, includes mounting materials and 650 ml KWC foam soap.

Dimensions  $124 \times 500 \times 120$  mm (W x H x D)