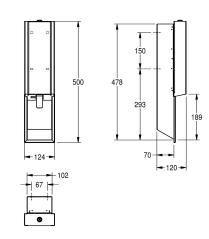

## 650 ml key-lock stainless steel 1.4301 Chrome Nickel steel V2A 1.2 mm 120 mm 500 mm 124 mm satin finished InoxPlus (anti fingerprint) foam soap screw recessed mounting manual operation single-use bag stainless steel stainless steel

suitable for KWC foam soap, includes mounting materials and 650

Dimensions 124 x 500 x 120 mm (W x H x D)