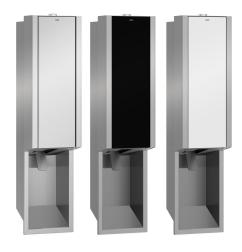

#### Modell-Linie: EXOS | EXOS616EX

Accessories | Soap dispensers

Accent colour

stainless steel

ml KWC foam soap.

black

white

#### KWC-No.

2030034634

Front with InoxPlus surface refinement

2030034636

 $\mathsf{InoxPlus}\mathsf{-}\mathsf{coated}$  main housing, black toughened safety glass front panel

#### 2030034666

InoxPlus-coated main housing, white toughened safety glass front panel

Foam soap dispenser for recessed mounting, stainless steel with satin finish, front and casing with InoxPlus surface refinement for the reduction of finger marks and better cleaning characteristics (easy to clean), material thickness 1.2 mm, with stainless steel pull lever,