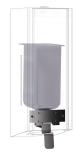

# KWC EXOS.

Foam soap dispenser for recessed mounting

### **KWC** EXOS. Foam soap dispenser for recessed mounting

## 650 ml key-lock stainless steel 1.4301 Chrome Nickel steel V2A 1.2 mm 120 mm 500 mm 124 mm satin finished InoxPlus (anti fingerprint) foam soap screw recessed mounting manual operation single-use bag stainless steel stainless steel

suitable for KWC foam soap, includes mounting materials and 650

Dimensions 124 x 500 x 120 mm (W x H x D)