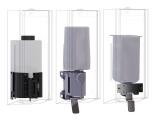

### KWC EXOS.

Foam soap dispenser for recessed mounting

### Modell-Linie: EXOS | EXOS616EX

Accessories | Soap dispensers

#### 2030034634

Front with InoxPlus surface refinement

#### 2030034636

lnoxPlus-coated main housing, black toughened safety glass front panel

#### 2030034666

 $\mbox{lnoxPlus-coated}$  main housing, white toughened safety glass front panel

Foam soap dispenser for recessed mounting, stainless steel with satin finish, front and casing with lnoxPlus surface refinement for the reduction of finger marks and better cleaning characteristics (easy to clean), material thickness 1.2 mm, with stainless steel pull lever,

#### Accent colour

stainless steel

black

white

suitable for KWC foam soap, includes mounting materials and 650 ml KWC foam soap.

Dimensions  $124 \times 500 \times 120$  mm (W x H x D)