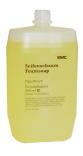

|
| <sup>r</sup> oam soap          |
| screw                          |
| recessed mounting              |
| manual operation               |
| single-use bag                 |
| stainless steel                |
| stainless steel                |



### **Optional Accessories**



# KWC EXOS.

Foam soap dispenser for recessed mounting

Modell-Linie: EXOS | EXOS616EX

Accessories | Soap dispensers



EXOS. front with black safety glass panel for soap dispenser for recessed mounting

**2030034654** ZEXOS616EB



EXOS. front with white safety glass panel for soap dispenser for recessed mounting

**2030034710** ZEXOS616EW



EXOS. conversion kit for EXOS. soap dispenser

**2030022954** ZEXOS625K



EXOS. conversion kit for liquid soap dispenser

**2030022956** ZEXOS618K

### Consumables



### Foam soap cartridge

**2030058766** EXINX616FP

\_\_\_\_\_