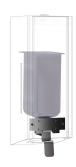

### **Optional Accessories**

# KWC EXOS.

Foam soap dispenser for recessed mounting

Modell-Linie: EXOS | EXOS616EX

Accessories | Soap dispensers

EXOS. front with black safety glass panel for soap dispenser for recessed mounting

**2030034654** ZEXOS616EB

EXOS. front with white safety glass panel for soap dispenser for recessed mounting

**2030034710** ZEXOS616EW

EXOS. conversion kit for EXOS. soap dispenser

**2030022954** ZEXOS625K

EXOS. conversion kit for liquid soap dispenser

**2030022956** ZEXOS618K