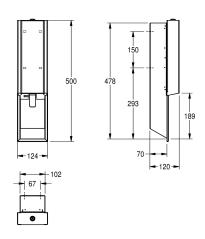

#### Accent colour

stainless steel

black

white

suitable for KWC foam soap, includes mounting materials and 650 ml KWC foam soap.

Dimensions  $124 \times 500 \times 120$  mm (W x H x D)

# Technical Data

| filling quantity       |  |
|------------------------|--|
| filling quantity uom   |  |
| lock                   |  |
| material               |  |
| material code          |  |
| material thickness     |  |
| overall depth          |  |
| overall height         |  |
| overall width          |  |
| surface finish         |  |
| surface treatment      |  |
| type of consumable     |  |
| type of fixing         |  |
| type of mounting       |  |
| type of operation      |  |
| type of soap container |  |
| Accent colour          |  |
| Basic colour           |  |

| 650                            |
|--------------------------------|
| ml                             |
| key-lock                       |
| stainless steel                |
| 1.4301 Chrome Nickel steel V2A |
| 1.2 mm                         |
| 120 mm                         |
| 500 mm                         |
| 124 mm                         |
| satin finished                 |
| noxPlus (anti fingerprint)     |
| <sup>r</sup> oam soap          |
| screw                          |
| recessed mounting              |
| manual operation               |
| single-use bag                 |
| stainless steel                |
| stainless steel                |