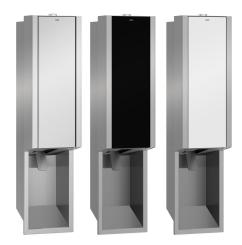

### KWC EXOS.

Foam soap dispenser for recessed mounting

### Modell-Linie: EXOS | EXOS616EX

Accessories | Soap dispensers

#### 2030034634

Front with InoxPlus surface refinement

#### 2030034636

lnoxPlus-coated main housing, black toughened safety glass front panel

#### 2030034666

 $\mbox{lnoxPlus-coated}$  main housing, white toughened safety glass front panel

Foam soap dispenser for recessed mounting, stainless steel with satin finish, front and casing with lnoxPlus surface refinement for the reduction of finger marks and better cleaning characteristics (easy to clean), material thickness 1.2 mm, with stainless steel pull lever,

#### Accent colour

stainless steel

black

white

suitable for KWC foam soap, includes mounting materials and 650 ml KWC foam soap.

Dimensions  $124 \times 500 \times 120$  mm (W x H x D)