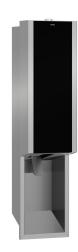

## KWC EXOS.

Foam soap dispenser for recessed mounting

## 2030034636

lnoxPlus-coated main housing, black toughened safety glass front panel

lnoxPlus-coated main housing, white toughened safety glass front panel

Foam soap dispenser for recessed mounting, stainless steel with satin finish, black safety glass front panel, casing with InoxPlus surface refinement for the reduction of finger marks and better cleaning characteristics (easy to clean), material thickness 1.2 mm,