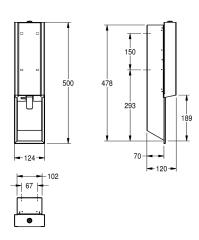

### Accent colour

stainless steel-look

black

white

with stainless steel pull lever, suitable for KWC foam soap, includes mounting materials and 650 ml KWC foam soap.

Dimensions  $124 \times 500 \times 120$  mm (W x H x D)

# Technical Data

| filling quantity       |  |
|------------------------|--|
| filling quantity uom   |  |
| lock                   |  |
| material               |  |
| material code          |  |
| material thickness     |  |
| overall depth          |  |
| overall height         |  |
| overall width          |  |
| surface finish         |  |
| surface treatment      |  |
| type of consumable     |  |
| type of fixing         |  |
| type of mounting       |  |
| type of operation      |  |
| type of soap container |  |
| Accent colour          |  |
| Basic colour           |  |

| 650                            |  |
|--------------------------------|--|
| ml                             |  |
| key-lock                       |  |
| stainless steel                |  |
| 1.4301 Chrome Nickel steel V2A |  |
| 1.2 mm                         |  |
| 120 mm                         |  |
| 500 mm                         |  |
| 124 mm                         |  |
| satin finished                 |  |
| InoxPlus (anti fingerprint)    |  |
| foam soap                      |  |
| screw                          |  |
| recessed mounting              |  |
| manual operation               |  |
| single-use bag                 |  |
| black                          |  |
| stainless steel-look           |  |