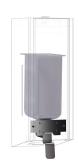

## **Optional Accessories**

# KWC EXOS.

Foam soap dispenser for recessed mounting

Modell-Linie: EXOS | EXOS616EB Accessories | Soap dispensers

EXOS. Stainless steel front for soap dispenser for recessed mounting

**2030034653** ZEXOS616E

EXOS. front with white safety glass panel for soap dispenser for recessed mounting

**2030034710** ZEXOS616EW

EXOS. conversion kit for EXOS. soap dispenser

**2030022954** ZEXOS625K

EXOS. conversion kit for liquid soap