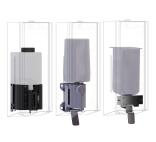

## KWC EXOS.

Foam soap dispenser for recessed mounting

## Modell-Linie: EXOS | EXOS616EB

Accessories | Soap dispensers

## 2030034636

lnoxPlus-coated main housing, black toughened safety glass front panel

lnoxPlus-coated main housing, white toughened safety glass front panel

Foam soap dispenser for recessed mounting, stainless steel with satin finish, black safety glass front panel, casing with InoxPlus surface refinement for the reduction of finger marks and better cleaning characteristics (easy to clean), material thickness 1.2 mm,

### Accent colour

stainless steel-look

black

white

with stainless steel pull lever, suitable for KWC foam soap, includes mounting materials and 650 ml KWC foam soap.

Dimensions  $124 \times 500 \times 120$  mm (W x H x D)