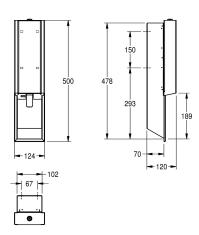

#### Accent colour

stainless steel-look

black

white

with stainless steel pull lever, suitable for KWC foam soap, includes mounting materials and 650 ml KWC foam soap.

Dimensions  $124 \times 500 \times 120$  mm (W x H x D)

| 650                            |  |
|--------------------------------|--|
| ml                             |  |
| key-lock                       |  |
| stainless steel                |  |
| 1.4301 Chrome Nickel steel V2A |  |
| 1.2 mm                         |  |
| 120 mm                         |  |
| 500 mm                         |  |
| 124 mm                         |  |
| satin finished                 |  |
| InoxPlus (anti fingerprint)    |  |
| foam soap                      |  |
| screw                          |  |
| recessed mounting              |  |
| manual operation               |  |
| single-use bag                 |  |
| black                          |  |
| stainless steel-look           |  |