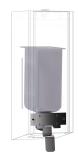

### 2030034636

lnoxPlus-coated main housing, black toughened safety glass front panel

lnoxPlus-coated main housing, white toughened safety glass front panel

Foam soap dispenser for recessed mounting, stainless steel with satin finish, black safety glass front panel, casing with InoxPlus surface refinement for the reduction of finger marks and better cleaning characteristics (easy to clean), material thickness 1.2 mm,

#### Accent colour

stainless steel-look

black

white

with stainless steel pull lever, suitable for KWC foam soap, includes mounting materials and 650 ml KWC foam soap.

Dimensions  $124 \times 500 \times 120$  mm (W x H x D)