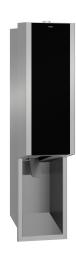

# KWC EXOS.

Foam soap dispenser for recessed mounting

### 2030034636

lnoxPlus-coated main housing, black toughened safety glass front panel

lnoxPlus-coated main housing, white toughened safety glass front panel

Foam soap dispenser for recessed mounting, stainless steel with satin finish, black safety glass front panel, casing with InoxPlus surface refinement for the reduction of finger marks and better cleaning characteristics (easy to clean), material thickness 1.2 mm,

#### Accent colour

stainless steel-look

black

white

with stainless steel pull lever, suitable for KWC foam soap, includes mounting materials and 650 ml KWC foam soap.

Dimensions  $124 \times 500 \times 120$  mm (W x H x D)