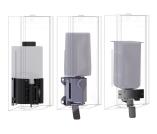

### 2030034636

lnoxPlus-coated main housing, black toughened safety glass front panel

lnoxPlus-coated main housing, white toughened safety glass front panel

Foam soap dispenser for recessed mounting, stainless steel with satin finish, black safety glass front panel, casing with InoxPlus surface refinement for the reduction of finger marks and better cleaning characteristics (easy to clean), material thickness 1.2 mm,

#### Accent colour

stainless steel-look

black

white

with stainless steel pull lever, suitable for KWC foam soap, includes mounting materials and 650 ml KWC foam soap.

Dimensions  $124 \times 500 \times 120$  mm (W x H x D)