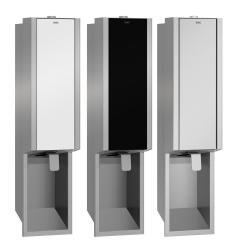

## **KWC** EXOS. Soap dispenser for recessed mounting

#### Modell-Linie: EXOS | EXOS618EX

Accessories | Soap dispensers

Accent colour

black

white

stainless steel-look

#### KWC-No.

2030034637

Front with InoxPlus surface refinement

2030034638

 $\mathsf{InoxPlus}\mathsf{-}\mathsf{coated}$  main housing, black toughened safety glass front panel

#### 2030034667

InoxPlus-coated main housing, white toughened safety glass front panel

Soap dispenser for recessed mounting, stainless steel with satin finish, front and casing with InoxPlus surface refinement for the reduction of finger marks and better cleaning characteristics (easy to clean), material thickness 1.2 mm, suitable for liquid soap and