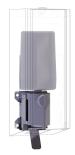

## **KWC** EXOS. Soap dispenser for recessed mounting

#### Modell-Linie: EXOS | EXOS618EX

Accessories | Soap dispensers

Accent colour

black

white

stainless steel-look

#### KWC-No.

2030034637

Front with InoxPlus surface refinement

2030034638

 $\mathsf{InoxPlus}\mathsf{-}\mathsf{coated}$  main housing, black toughened safety glass front panel

#### 2030034667

InoxPlus-coated main housing, white toughened safety glass front panel

Soap dispenser for recessed mounting, stainless steel with satin finish, front and casing with InoxPlus surface refinement for the reduction of finger marks and better cleaning characteristics (easy to clean), material thickness 1.2 mm, suitable for liquid soap and

# k is steel Chrome Nickel steel V2A

lotions, 800 ml refill tank, with stainless steel push lever, easy to refill with soap tank on front panel, includes mounting materials.

Dimensions 124 x 500 x 120 mm (W x H x D)