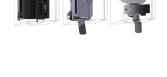

## **KWC** EXOS. Soap dispenser for recessed mounting

#### Modell-Linie: EXOS | EXOS618EX

Accessories | Soap dispensers

Accent colour

black

white

stainless steel-look

#### KWC-No.

2030034637

Front with InoxPlus surface refinement

2030034638

 $\mathsf{InoxPlus}\mathsf{-}\mathsf{coated}$  main housing, black toughened safety glass front panel

#### 2030034667

InoxPlus-coated main housing, white toughened safety glass front panel

Soap dispenser for recessed mounting, stainless steel with satin finish, front and casing with InoxPlus surface refinement for the reduction of finger marks and better cleaning characteristics (easy to clean), material thickness 1.2 mm, suitable for liquid soap and

# k is steel Chrome Nickel steel V2A

lotions, 800 ml refill tank, with stainless steel push lever, easy to refill with soap tank on front panel, includes mounting materials.

Dimensions 124 x 500 x 120 mm (W x H x D)