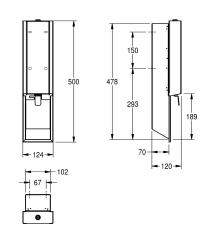

## Technical Data

| filling quantity       | 0.8                         |
|------------------------|-----------------------------|
| filling quantity uom   | liter                       |
| lock                   | key-lock                    |
| material               | stainless steel             |
| material code          | 1.4301 Chrome Nickel ste    |
| material thickness     | 1.2 mm                      |
| overall depth          | 120 mm                      |
| overall height         | 500 mm                      |
| overall width          | 124 mm                      |
| surface treatment      | InoxPlus (anti fingerprint) |
| type of fixing         | screw                       |
| type of mounting       | recessed mounting           |
| type of operation      | manual operation            |
| type of soap container | integrated refillable tank  |
| Accent colour          | stainless steel-look        |
| Basic colour           | stainless steel-look        |

# k is steel Chrome Nickel steel V2A

lotions, 800 ml refill tank, with stainless steel push lever, easy to refill with soap tank on front panel, includes mounting materials.

Dimensions 124 x 500 x 120 mm (W x H x D)