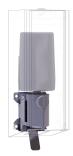

# Modell-Linie: EXOS | EXOS618EX Accessories | Soap dispensers

EXOS. front with black safety glass panel for soap dispenser for recessed mounting

2030034654 ZEXOS616EB

EXOS. front with white safety glass panel for soap dispenser for recessed mounting

2030034710 ZEXOS616EW

EXOS. conversion kit for EXOS. soap dispenser

**2030022954** ZEXOS625K

EXOS. conversion kit for foam soap dispenser

**2030022955** ZEXOS616K