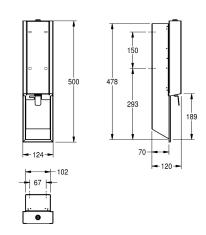

# Technical Data

| filling quantity       | 0.8                            |  |  |
|------------------------|--------------------------------|--|--|
| filling quantity uom   | liter                          |  |  |
| lock                   | key-lock                       |  |  |
| material               | stainless steel                |  |  |
| material code          | 1.4301 Chrome Nickel steel V2A |  |  |
| material thickness     | 1.2 mm                         |  |  |
| overall depth          | 120 mm                         |  |  |
| overall height         | 500 mm                         |  |  |
| overall width          | 124 mm                         |  |  |
| surface treatment      | InoxPlus (anti fingerprint)    |  |  |
| type of fixing         | screw                          |  |  |
| type of mounting       | recessed mounting              |  |  |
| type of operation      | manual operation               |  |  |
| type of soap container | integrated refillable tank     |  |  |
| Accent colour          | stainless steel-look           |  |  |
| Basic colour           | stainless steel-look           |  |  |

## **Optional Accessories**

lotions, 800 ml refill tank, with stainless steel push lever, easy to refill with soap tank on front panel, includes mounting materials.

Dimensions  $124 \times 500 \times 120$  mm (W x H x D)