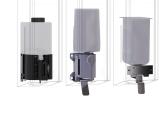

#### KWC-No.

2030034637

Front with InoxPlus surface refinement

2030034638

 $\mathsf{InoxPlus}\mathsf{-}\mathsf{coated}$  main housing, black toughened safety glass front panel

#### 2030034667

InoxPlus-coated main housing, white toughened safety glass front panel

Soap dispenser for recessed mounting, stainless steel with satin finish, front and casing with InoxPlus surface refinement for the reduction of finger marks and better cleaning characteristics (easy to clean), material thickness 1.2 mm, suitable for liquid soap and

# Technical Data

| filling quantity       | 0.8                            |  |  |
|------------------------|--------------------------------|--|--|
| filling quantity uom   | liter                          |  |  |
| lock                   | key-lock                       |  |  |
| material               | stainless steel                |  |  |
| material code          | 1.4301 Chrome Nickel steel V2A |  |  |
| material thickness     | 1.2 mm                         |  |  |
| overall depth          | 120 mm                         |  |  |
| overall height         | 500 mm                         |  |  |
| overall width          | 124 mm                         |  |  |
| surface treatment      | InoxPlus (anti fingerprint)    |  |  |
| type of fixing         | screw                          |  |  |
| type of mounting       | recessed mounting              |  |  |
| type of operation      | manual operation               |  |  |
| type of soap container | integrated refillable tank     |  |  |
| Accent colour          | stainless steel-look           |  |  |
| Basic colour           | stainless steel-look           |  |  |