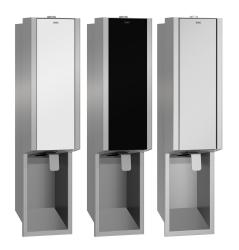

## **KWC** EXOS. Soap dispenser for recessed mounting

#### KWC-No.

2030034637

Front with InoxPlus surface refinement

2030034638

 $\mathsf{InoxPlus}\mathsf{-}\mathsf{coated}$  main housing, black toughened safety glass front panel

#### 2030034667

InoxPlus-coated main housing, white toughened safety glass front panel

Soap dispenser for recessed mounting, stainless steel with satin finish, front and casing with InoxPlus surface refinement for the reduction of finger marks and better cleaning characteristics (easy to clean), material thickness 1.2 mm, suitable for liquid soap and

Accent colour

black

white

stainless steel-look