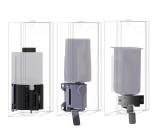

## KWC EXOS.

Soap dispenser for recessed mounting

## Modell-Linie: EXOS | EXOS618EX

Accessories | Soap dispensers

## KWC-No.

### 2030034637

Front with InoxPlus surface refinement

### 2030034638

 $\label{locality} In ox Plus-coated \ main\ housing, \ black\ toughened\ safety\ glass\ front\ panel$ 

### 2030034667

 $\mbox{lnoxPlus-coated}$  main housing, white toughened safety glass front panel

Soap dispenser for recessed mounting, stainless steel with satin finish, front and casing with InoxPlus surface refinement for the reduction of finger marks and better cleaning characteristics (easy to clean), material thickness 1.2 mm, suitable for liquid soap and

### Accent colour

stainless steel

stainless steel

black

white

lotions, 800 ml refill tank, with stainless steel push lever, easy to refill with soap tank on front panel, includes mounting materials.

Dimensions 124 x 500 x 120 mm (W x H x D)

# 0.8 liter key-lock stainless steel 1.4301 Chrome Nickel steel V2A 1.2 mm 120 mm 500 mm 124 mm InoxPlus (anti fingerprint) screw recessed mounting manual operation integrated refillable tank stainless steel