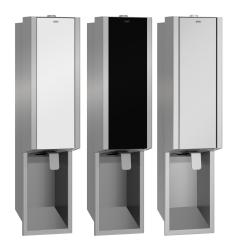

### 2030034637

Front with InoxPlus surface refinement

### 2030034638

 $\label{locality} In ox Plus-coated \ main\ housing, \ black\ toughened\ safety\ glass\ front\ panel$ 

### 2030034667

 $\mbox{lnoxPlus-coated}$  main housing, white toughened safety glass front panel

Soap dispenser for recessed mounting, stainless steel with satin finish, front and casing with InoxPlus surface refinement for the reduction of finger marks and better cleaning characteristics (easy to clean), material thickness 1.2 mm, suitable for liquid soap and

### Accent colour

stainless steel

stainless steel

black

white

lotions, 800 ml refill tank, with stainless steel push lever, easy to refill with soap tank on front panel, includes mounting materials.

Dimensions 124 x 500 x 120 mm (W x H x D)