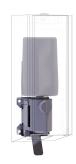

# **Optional Accessories**

# KWC EXOS.

Soap dispenser for recessed mounting

Modell-Linie: EXOS | EXOS618EX Accessories | Soap dispensers

EXOS. front with black safety glass panel for soap dispenser for recessed mounting

**2030034654** ZEXOS616EB

EXOS. front with white safety glass panel for soap dispenser for recessed mounting

**2030034710** ZEXOS616EW

EXOS. conversion kit for EXOS. soap dispenser

**2030022954** ZEXOS625K

EXOS. conversion kit for foam soap dispenser

**2030022955** ZEXOS616K