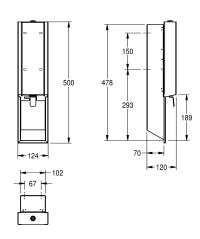

### Accent colour

stainless steel

stainless steel

black

white

lotions, 800 ml refill tank, with stainless steel push lever, easy to refill with soap tank on front panel, includes mounting materials.

Dimensions 124 x 500 x 120 mm (W x H x D)

# 0.8 liter key-lock stainless steel 1.4301 Chrome Nickel steel V2A 1.2 mm 120 mm 500 mm 124 mm InoxPlus (anti fingerprint) screw recessed mounting manual operation integrated refillable tank stainless steel