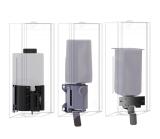

## KWC EXOS.

Soap dispenser for recessed mounting

## Modell-Linie: EXOS | EXOS618EX

Accessories | Soap dispensers

## KWC-No.

Front with InoxPlus surface refinement

### 2030034638

lnoxPlus-coated main housing, black toughened safety glass front panel

lnoxPlus-coated main housing, white toughened safety glass front panel

Soap dispenser for recessed mounting, stainless steel with satin finish, front and casing with InoxPlus surface refinement for the reduction of finger marks and better cleaning characteristics (easy to clean), material thickness 1.2 mm, suitable for liquid soap and

### Accent colour

stainless steel

black

white

lotions, 800 ml refill tank, with stainless steel push lever, easy to refill with soap tank on front panel, includes mounting materials.

Dimensions  $124 \times 500 \times 120 \text{ mm} (W \times H \times D)$ 