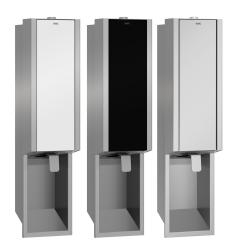

## KWC EXOS.

Soap dispenser for recessed mounting

## KWC-No.

Front with InoxPlus surface refinement

### 2030034638

lnoxPlus-coated main housing, black toughened safety glass front panel

lnoxPlus-coated main housing, white toughened safety glass front panel

Soap dispenser for recessed mounting, stainless steel with satin finish, front and casing with InoxPlus surface refinement for the reduction of finger marks and better cleaning characteristics (easy to clean), material thickness 1.2 mm, suitable for liquid soap and

### Accent colour

stainless steel

black

white

lotions, 800 ml refill tank, with stainless steel push lever, easy to refill with soap tank on front panel, includes mounting materials.

Dimensions  $124 \times 500 \times 120 \text{ mm} (W \times H \times D)$ 