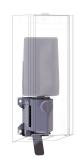

## **Optional Accessories**

# KWC EXOS.

Soap dispenser for recessed mounting

Modell-Linie: EXOS | EXOS618EX Accessories | Soap dispensers

EXOS. front with black safety glass panel for soap dispenser for recessed mounting

**2030034654** ZEXOS616EB

EXOS. front with white safety glass panel for soap dispenser for recessed mounting

**2030034710** ZEXOS616EW

EXOS. conversion kit for EXOS. soap dispenser

**2030022954** ZEXOS625K

EXOS. conversion kit for foam soap dispenser

**2030022955** ZEXOS616K