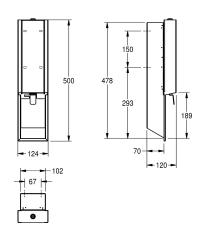

### Accent colour

stainless steel

black

white

lotions, 800 ml refill tank, with stainless steel push lever, easy to refill with soap tank on front panel, includes mounting materials.

Dimensions  $124 \times 500 \times 120 \text{ mm} (W \times H \times D)$ 

# Technical Data

| filling quantity       |  |
|------------------------|--|
| filling quantity uom   |  |
| lock                   |  |
| material               |  |
| material code          |  |
| material thickness     |  |
| overall depth          |  |
| overall height         |  |
| overall width          |  |
| surface treatment      |  |
| type of fixing         |  |
| type of mounting       |  |
| type of operation      |  |
| type of soap container |  |
| Accent colour          |  |
| Basic colour           |  |

| 0.8                           |  |
|-------------------------------|--|
| ter                           |  |
| ey-lock                       |  |
| tainless steel                |  |
| .4301 Chrome Nickel steel V2A |  |
| 2 mm                          |  |
| 20 mm                         |  |
| 500 mm                        |  |
| .24 mm                        |  |
| noxPlus (anti fingerprint)    |  |
| crew                          |  |
| ecessed mounting              |  |
| nanual operation              |  |
| ntegrated refillable tank     |  |
| tainless steel                |  |
| tainless steel                |  |