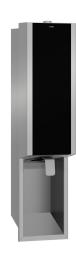

# KWC EXOS.

Soap dispenser for recessed mounting

### Modell-Linie: EXOS | EXOS618EB

Accessories | Soap dispensers

### 2030034638

lnoxPlus-coated main housing, black toughened safety glass front panel

### Accent colour

stainless steel-look

black

white

push lever, easy to refill with soap tank on front panel, includes mounting materials. :

Dimensions  $124 \times 500 \times 120 \text{ mm} (W \times H \times D)$ 