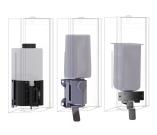

# KWC EXOS.

Soap dispenser for recessed mounting

### Modell-Linie: EXOS | EXOS618EB

Accessories | Soap dispensers

### Accent colour

stainless steel-look

black

white

push lever, easy to refill with soap tank on front panel, includes mounting materials. :

Dimensions  $124 \times 500 \times 120 \text{ mm} (W \times H \times D)$ 

# Technical Data

| filling quantity       |   |
|------------------------|---|
| filling quantity uom   |   |
| lock                   |   |
| material               |   |
| material code          |   |
| material thickness     |   |
| overall depth          |   |
| overall height         |   |
| overall width          |   |
| surface treatment      |   |
| type of fixing         |   |
| type of mounting       |   |
| type of operation      |   |
| type of soap container |   |
| Accent colour          |   |
| Basic colour           | • |

| 0.8                            |  |
|--------------------------------|--|
| liter                          |  |
| key-lock                       |  |
| stainless steel                |  |
| 1.4301 Chrome Nickel steel V2A |  |
| 1.2 mm                         |  |
| 120 mm                         |  |
| 500 mm                         |  |
| 124 mm                         |  |
| InoxPlus (anti fingerprint)    |  |
| screw                          |  |
| recessed mounting              |  |
| manual operation               |  |
| integrated refillable tank     |  |
| black                          |  |
| stainless steel-look           |  |