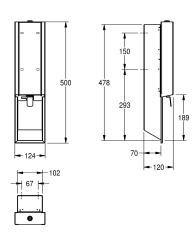

### Accent colour

stainless steel-look

black

white

push lever, easy to refill with soap tank on front panel, includes mounting materials. :

Dimensions  $124 \times 500 \times 120 \text{ mm} (W \times H \times D)$ 

| 0.8                            |  |
|--------------------------------|--|
| liter                          |  |
| key-lock                       |  |
| stainless steel                |  |
| 1.4301 Chrome Nickel steel V2A |  |
| 1.2 mm                         |  |
| 120 mm                         |  |
| 500 mm                         |  |
| 124 mm                         |  |
| InoxPlus (anti fingerprint)    |  |
| screw                          |  |
| recessed mounting              |  |
| manual operation               |  |
| integrated refillable tank     |  |
| black                          |  |
| stainless steel-look           |  |