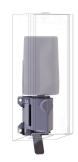

## **Optional Accessories**

# KWC EXOS.

Soap dispenser for recessed mounting

Modell-Linie: EXOS | EXOS618EB Accessories | Soap dispensers

EXOS. Stainless steel front for soap dispenser for recessed mounting

**2030034653** ZEXOS616E

EXOS. front with white safety glass panel for soap dispenser for recessed mounting

**2030034710** ZEXOS616EW

EXOS. conversion kit for EXOS. soap dispenser

**2030022954** ZEXOS625K

EXOS. conversion kit for foam soap

**2030022955** ZEXOS616K