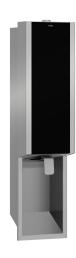

# KWC EXOS.

Soap dispenser for recessed mounting

### Modell-Linie: EXOS | EXOS618EB

Accessories | Soap dispensers

### 2030034638

lnoxPlus-coated main housing, black toughened safety glass front panel

### Accent colour

stainless steel

black

white

push lever, easy to refill with soap tank on front panel, includes mounting materials. :

Dimensions  $124 \times 500 \times 120$  mm (W x H x D)