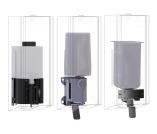

# KWC EXOS.

Soap dispenser for recessed mounting

### Modell-Linie: EXOS | EXOS618EB

Accessories | Soap dispensers

### 2030034637

Front with InoxPlus surface refinement

### 2030034638

lnoxPlus-coated main housing, black toughened safety glass front panel

#### 2030034667

InoxPlus-coated main housing, white toughened safety glass front panel

Soap dispenser for recessed mounting, stainless steel with satin finish, black safety glass front panel, casing with InoxPlus surface refinement for the reduction of finger marks and better cleaning characteristics (easy to clean), material thickness 1.2 mm, suitable for liquid soap and lotions, 800 ml refill tank, with stainless steel

### Accent colour

stainless steel

black

white

push lever, easy to refill with soap tank on front panel, includes mounting materials. :

Dimensions  $124 \times 500 \times 120$  mm (W x H x D)