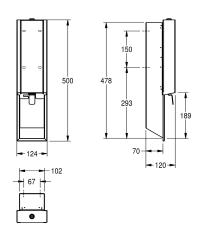

### Accent colour

stainless steel

black

white

push lever, easy to refill with soap tank on front panel, includes mounting materials. :

Dimensions  $124 \times 500 \times 120$  mm (W x H x D)

| 0.8                            |  |
|--------------------------------|--|
| liter                          |  |
| key-lock                       |  |
| stainless steel                |  |
| 1.4301 Chrome Nickel steel V2A |  |
| 1.2 mm                         |  |
| 120 mm                         |  |
| 500 mm                         |  |
| 124 mm                         |  |
| InoxPlus (anti fingerprint)    |  |
| screw                          |  |
| recessed mounting              |  |
| manual operation               |  |
| integrated refillable tank     |  |
| black                          |  |
| stainless steel                |  |