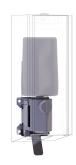

## **Optional Accessories**

# KWC EXOS.

Soap dispenser for recessed mounting

Modell-Linie: EXOS | EXOS618EB Accessories | Soap dispensers

EXOS. Stainless steel front for soap dispenser for recessed mounting

**2030034653** ZEXOS616E

EXOS. front with white safety glass panel for soap dispenser for recessed mounting

**2030034710** ZEXOS616EW

EXOS. conversion kit for EXOS. soap dispenser

**2030022954** ZEXOS625K

EXOS. conversion kit for foam soap

**2030022955** ZEXOS616K