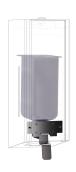

## KWC EXOS.

Electronic soap dispenser for recessed mounting

## Modell-Linie: EXOS | EXOS625EX

Accessories | Soap dispensers

#### 2030034639

Front with InoxPlus surface refinement

#### 2030034641

 $\label{locality} \mbox{lnoxPlus-coated main housing, black toughened safety glass front panel}$ 

#### 2030034668

 $\mbox{lnoxPlus-coated}$  main housing, white toughened safety glass front panel

Touch free soap dispenser for recessed mounting, stainless steel with satin finish, front and casing with InoxPlus surface refinement for the reduction of finger marks and better cleaning characteristics (easy to lean), material thickness 1.2 mm, infrared sensor activity for non- ouch operation, LED display shows battery status, requires 4

#### Accent colour

stainless steel-look

black

white

pieces  $1.5\,\text{V}$  AA batteries, suitable for liquid soap and lotions, includes  $800\,\text{ml}$  refill tank, dispenses 0.6 -  $1.1\,\text{ml}$  depending on soap, includes mounting materials.

Dimensions  $124 \times 500 \times 120$  mm (W x H x D)