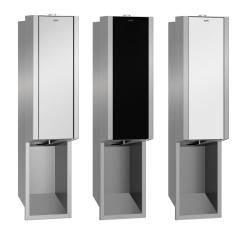

## KWC EXOS.

Electronic soap dispenser for recessed mounting

#### 2030034639

Front with InoxPlus surface refinement

#### 2030034641

 $\label{locality} \mbox{lnoxPlus-coated main housing, black toughened safety glass front panel}$ 

#### 2030034668

 $\mbox{lnoxPlus-coated}$  main housing, white toughened safety glass front panel

Touch free soap dispenser for recessed mounting, stainless steel with satin finish, front and casing with InoxPlus surface refinement for the reduction of finger marks and better cleaning characteristics (easy to lean), material thickness 1.2 mm, infrared sensor activity for non- ouch operation, LED display shows battery status, requires 4

#### Accent colour

stainless steel-look

black

white

pieces  $1.5\,\text{V}$  AA batteries, suitable for liquid soap and lotions, includes  $800\,\text{ml}$  refill tank, dispenses 0.6 -  $1.1\,\text{ml}$  depending on soap, includes mounting materials.