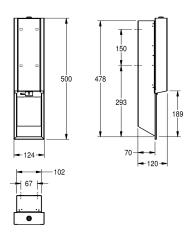

Dimensions  $124 \times 500 \times 120$  mm (W x H x D)

| ml key-lock stainless steel 1.4301 Chrome Nickel steel V2A 1.2 mm 4 120 mm 500 mm 124 mm satin finished lnoxPlus (anti fingerprint) AA Mignon battery 1.5 V liquid soap screw recessed mounting sensor operation integrated refillable tank stainless steel-look stainless steel-look | 800                            |  |
|---------------------------------------------------------------------------------------------------------------------------------------------------------------------------------------------------------------------------------------------------------------------------------------|--------------------------------|--|
| stainless steel  1.4301 Chrome Nickel steel V2A  1.2 mm  4  120 mm  500 mm  124 mm  satin finished InoxPlus (anti fingerprint)  AA Mignon battery 1.5 V  liquid soap screw recessed mounting sensor operation integrated refilable tank stainless steel-look                          | ml                             |  |
| 1.4301 Chrome Nickel steel V2A  1.2 mm  4  120 mm  500 mm  124 mm  satin finished  InoxPlus (anti fingerprint)  AA Mignon battery 1.5 V  liquid soap screw recessed mounting sensor operation integrated refillable tank stainless steel-look                                         | key-lock                       |  |
| 1.2 mm  4  120 mm  500 mm  124 mm  satin finished  InoxPlus (anti fingerprint)  AA Mignon battery 1.5 V  Iiquid soap screw recessed mounting sensor operation integrated refillable tank stainless steel-look                                                                         | stainless steel                |  |
| 4 120 mm 500 mm 124 mm satin finished InoxPlus (anti fingerprint) AA Mignon battery 1.5 V Iiquid soap screw recessed mounting sensor operation integrated refillable tank stainless steel-look                                                                                        | 1.4301 Chrome Nickel steel V2A |  |
| 120 mm 500 mm 124 mm satin finished InoxPlus (anti fingerprint) AA Mignon battery 1.5 V Iiquid soap screw recessed mounting sensor operation integrated refillable tank stainless steel-look                                                                                          | 1.2 mm                         |  |
| 500 mm  124 mm satin finished InoxPlus (anti fingerprint) AA Mignon battery 1.5 V Iiquid soap screw recessed mounting sensor operation integrated refillable tank stainless steel-look                                                                                                | 4                              |  |
| 124 mm satin finished InoxPlus (anti fingerprint) AA Mignon battery 1.5 V Iiquid soap screw recessed mounting sensor operation integrated refillable tank stainless steel-look                                                                                                        | 120 mm                         |  |
| satin finished InoxPlus (anti fingerprint)  AA Mignon battery 1.5 V Iiquid soap screw recessed mounting sensor operation integrated refillable tank stainless steel-look                                                                                                              | 500 mm                         |  |
| InoxPlus (anti fingerprint)  AA Mignon battery 1.5 V  liquid soap screw recessed mounting sensor operation integrated refillable tank stainless steel-look                                                                                                                            | 124 mm                         |  |
| AA Mignon battery 1.5 V liquid soap screw recessed mounting sensor operation integrated refillable tank stainless steel-look                                                                                                                                                          | satin finished                 |  |
| liquid soap screw recessed mounting sensor operation integrated refillable tank stainless steel-look                                                                                                                                                                                  | InoxPlus (anti fingerprint)    |  |
| screw recessed mounting sensor operation integrated refillable tank stainless steel-look                                                                                                                                                                                              | AA Mignon battery 1.5 V        |  |
| recessed mounting sensor operation integrated refillable tank stainless steel-look                                                                                                                                                                                                    | liquid soap                    |  |
| sensor operation integrated refillable tank stainless steel-look                                                                                                                                                                                                                      | screw                          |  |
| integrated refillable tank<br>stainless steel-look                                                                                                                                                                                                                                    | recessed mounting              |  |
| stainless steel-look                                                                                                                                                                                                                                                                  | sensor operation               |  |
|                                                                                                                                                                                                                                                                                       | integrated refillable tank     |  |
| stainless steel-look                                                                                                                                                                                                                                                                  | stainless steel-look           |  |
|                                                                                                                                                                                                                                                                                       |                                |  |