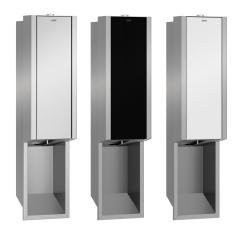

#### 2030034639

Front with InoxPlus surface refinement

### 2030034641

 $\label{locality} In ox Plus-coated \ main\ housing, \ black\ toughened\ safety\ glass\ front\ panel$ 

#### 2030034668

 $\mbox{lnoxPlus-coated}$  main housing, white toughened safety glass front panel

Touch free soap dispenser for recessed mounting, stainless steel with satin finish, front and casing with InoxPlus surface refinement for the reduction of finger marks and better cleaning characteristics (easy to lean), material thickness 1.2 mm, infrared sensor activity for non- ouch operation, LED display shows battery status, requires 4

### Accent colour

stainless steel-look

black

white

pieces  $1.5\,\text{V}$  AA batteries, suitable for liquid soap and lotions, includes  $800\,\text{ml}$  refill tank, dispenses 0.6 -  $1.1\,\text{ml}$  depending on soap, includes mounting materials.