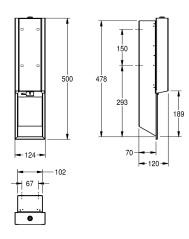

Dimensions  $124 \times 500 \times 120 \text{ mm} (W \times H \times D)$ 

# Technical Data

| 800                            |
|--------------------------------|
| ml                             |
| key-lock                       |
| stainless steel                |
| 1.4301 Chrome Nickel steel V2A |
| 1.2 mm                         |
| 4                              |
| 120 mm                         |
| 500 mm                         |
| 124 mm                         |
| satin finished                 |
| InoxPlus (anti fingerprint)    |
| AA Mignon battery 1.5 V        |
| liquid soap                    |
| screw                          |
| recessed mounting              |
| sensor operation               |
| integrated refillable tank     |
| stainless steel-look           |
| stainless steel-look           |
|                                |