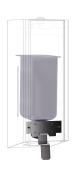

# KWC EXOS.

Electronic soap dispenser for recessed mounting

# Modell-Linie: EXOS | EXOS625EX

Accessories | Soap dispensers

#### 2030034668

 $\mbox{lnoxPlus-coated}$  main housing, white toughened safety glass front panel

Touch free soap dispenser for recessed mounting, stainless steel with satin finish, front and casing with InoxPlus surface refinement for the reduction of finger marks and better cleaning characteristics (easy to lean), material thickness 1.2 mm, infrared sensor activity for non- ouch operation, LED display shows battery status, requires 4

### Accent colour

stainless steel-look

black

white

pieces  $1.5\,\text{V}$  AA batteries, suitable for liquid soap and lotions, includes  $800\,\text{ml}$  refill tank, dispenses 0.6 -  $1.1\,\text{ml}$  depending on soap, includes mounting materials.

Dimensions  $124 \times 500 \times 120 \text{ mm} (W \times H \times D)$ 

# Technical Data

| 800                            |
|--------------------------------|
| ml                             |
| key-lock                       |
| stainless steel                |
| 1.4301 Chrome Nickel steel V2A |
| 1.2 mm                         |
| 4                              |
| 120 mm                         |
| 500 mm                         |
| 124 mm                         |
| satin finished                 |
| InoxPlus (anti fingerprint)    |
| AA Mignon battery 1.5 V        |
| liquid soap                    |
| screw                          |
| recessed mounting              |
| sensor operation               |
| integrated refillable tank     |
| stainless steel-look           |
| stainless steel-look           |
|                                |