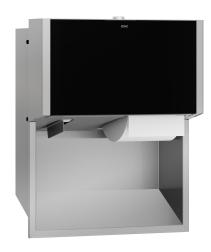

# Double toilet roll holder

#### 2030034669

 $\mbox{lnoxPlus-coated}$  main housing, white toughened safety glass front panel

Double toilet roll holder with spindle system for recessed mounting, stainless steel with satin finish, black safety glass front panel and casing with InoxPlus surface refinement for the reduction of finger marks and better cleaning characteristics (easy to clean), material thickness 1.2 mm, closed casing, for two rolls with a maximum

#### Accent colour

stainless steel-look

black

white

diameter of 120 mm, when the first roll is used up, the hidden spare roll is released by sliding the bottom cover on the opposite side, includes mounting materials.