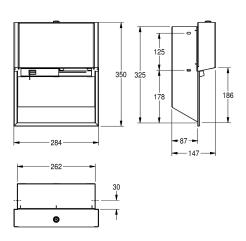

Dimensions  $284 \times 350 \times 147 \text{ mm } (W \times H \times D)$ 

#### Technical Data

| Technical Data                 |   |
|--------------------------------|---|
| maximum depth/diameter of cons |   |
| maximum width of consumable    |   |
| filling quantity               |   |
| filling quantity uom           |   |
| lock                           |   |
| material                       |   |
| material code                  |   |
| material thickness             |   |
| overall depth                  |   |
| overall height                 |   |
| overall width                  |   |
| spindle                        |   |
| surface treatment              |   |
| type of fixing                 |   |
| type of mounting               |   |
| Accent colour                  |   |
| Basic colour                   | • |

| 120 mm                         |   |
|--------------------------------|---|
| 100 mm                         |   |
| 2                              |   |
| rolls                          |   |
| key-lock                       |   |
| stainless steel                |   |
| 1.4301 Chrome Nickel steel V2A |   |
| 1.2 mm                         |   |
| 147 mm                         |   |
| 350 mm                         |   |
| 284 mm                         |   |
| yes                            |   |
| InoxPlus (anti fingerprint)    |   |
| screw                          |   |
| recessed mounting              |   |
| black                          | · |
| stainless steel-look           |   |