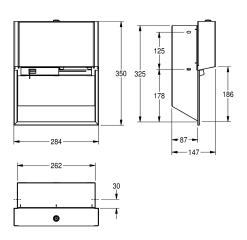

Dimensions  $284 \times 350 \times 147 \text{ mm } (W \times H \times D)$ 

#### Technical Data

| Technical Data                 |   |
|--------------------------------|---|
| maximum depth/diameter of cons |   |
| maximum width of consumable    |   |
| filling quantity               |   |
| filling quantity uom           |   |
| lock                           |   |
| material                       |   |
| material code                  |   |
| material thickness             |   |
| overall depth                  |   |
| overall height                 |   |
| overall width                  |   |
| spindle                        |   |
| surface treatment              |   |
| type of fixing                 |   |
| type of mounting               |   |
| Accent colour                  |   |
| Basic colour                   | • |

| 120 mm                         |   |
|--------------------------------|---|
| 100 mm                         |   |
| 2                              |   |
| rolls                          |   |
| key-lock                       |   |
| stainless steel                |   |
| 1.4301 Chrome Nickel steel V2A |   |
| 1.2 mm                         |   |
| 147 mm                         |   |
| 350 mm                         |   |
| 284 mm                         |   |
| yes                            |   |
| InoxPlus (anti fingerprint)    |   |
| screw                          | _ |
| recessed mounting              |   |
| black                          |   |
| stainless steel                |   |