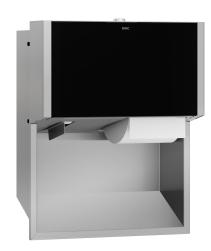

#### 2030034669

 $\mbox{lnoxPlus-coated}$  main housing, white toughened safety glass front panel

Double toilet roll holder with spindle system for recessed mounting, stainless steel with satin finish, black safety glass front panel and casing with InoxPlus surface refinement for the reduction of finger marks and better cleaning characteristics (easy to clean), material thickness 1.2 mm, closed casing, for two rolls with a maximum

#### Accent colour

stainless stee

black

white

diameter of 120 mm, when the first roll is used up, the hidden spare roll is released by sliding the bottom cover on the opposite side, includes mounting materials.

Dimensions  $284 \times 350 \times 147 \text{ mm } (W \times H \times D)$ 