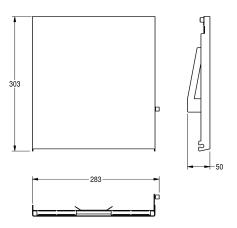

## KWC EXOS.

Stainless steel front for paper towel dispenser for recessed mounting

Modell-Linie: EXOS | ZEXOS600E Accessories | Complementary parts accessories

materials.

Stainless Steel front with InoxPlus surface refinement, suitable for EXOS600E paper towel dispenser-recessed, includes mounting

KWC Group AG | Home: info@kwc.com| Professional: kwc-export.int@kwc.com | www.kwc.com