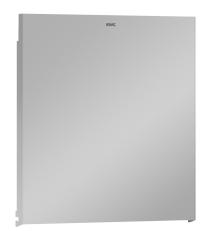

## KWC EXOS.

Stainless steel front for paper towel dispenser for recessed mounting

Modell-Linie: EXOS | ZEXOS600E Accessories | Complementary parts accessories

materials.

Stainless Steel front with InoxPlus surface refinement, suitable for EXOS600E paper towel dispenser-recessed, includes mounting

KWC Group AG | Home: info@kwc.com| Professional: kwc-export.int@kwc.com | www.kwc.com