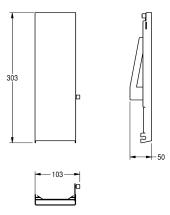

## KWC EXOS.

Stainless steel front for soap dispenser for recessed mounting

Modell-Linie: EXOS | ZEXOS616E Accessories | Complementary parts accessories

 $Stainless \ Steel \ front \ with \ lnoxPlus \ surface \ refinement, \ suitable \ for \ EXOS616E/\ EXOS618E/\ EXOS625E \ soap \ dispensers-recessed,$ 

includes mounting materials.