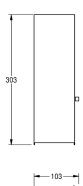

# **Technical Data**

| material code    |  |
|------------------|--|
| overall depth    |  |
| overall height   |  |
| overall width    |  |
| type of mounting |  |
| Accent colour    |  |
| Basic colour     |  |

| stainless steel                |
|--------------------------------|
| 1.4301 Chrome Nickel steel V2A |
| 50 mm                          |
| 303 mm                         |
| 103 mm                         |
| mounted on product             |
| stainless steel-look           |
| stainless steel-look           |