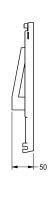

# **Technical Data**

| material code    |  |
|------------------|--|
| overall depth    |  |
| overall height   |  |
| overall width    |  |
| type of mounting |  |
| Accent colour    |  |
| Basic colour     |  |

| stainless steel                |
|--------------------------------|
| 1.4301 Chrome Nickel steel V2A |
| 50 mm                          |
| 303 mm                         |
| 103 mm                         |
| mounted on product             |
| stainless steel-look           |
| stainless steel-look           |