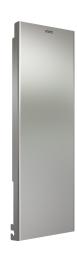

# KWC EXOS.

Stainless steel front for soap dispenser for recessed mounting

### KWC-No.

Front with InoxPlus surface refinement

### 2030034654

Black toughened safety glass front panel

2030034710 White toughened safety glass front panel

Stainless Steel front with InoxPlus surface refinement, suitable for EXOS616E/EXOS618E/EXOS625E soap dispensers-recessed,

### Accent colour

stainless steel-look

black

white

includes mounting materials.