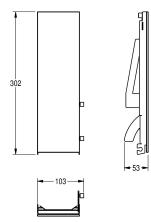

## KWC EXOS.

Front with black safety glass panel for soap dispenser for recessed mounting

Modell-Linie: EXOS | ZEXOS616EB Accessories | Complementary parts accessories

material.

Front, stainless steel, with black toughened safety glass, for all EXOS soap dispensers for recessed mounting, including mounting

KWC Group AG | Home: info@kwc.com| Professional: kwc-export.int@kwc.com | www.kwc.com