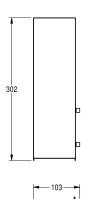

# **Technical Data**

| material code    |
|------------------|
| overall depth    |
| overall height   |
| overall width    |
| type of mounting |
| Accent colour    |
| Basic colour     |

| stainless steel                |
|--------------------------------|
| 1.4301 Chrome Nickel steel V2A |
| 53 mm                          |
| 302 mm                         |
| 103 mm                         |
| mounted on product             |
| black                          |
| stainless steel-look           |