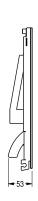

# **Technical Data**

| material code    |
|------------------|
| overall depth    |
| overall height   |
| overall width    |
| type of mounting |
| Accent colour    |
| Basic colour     |

| stainless steel                |
|--------------------------------|
| 1.4301 Chrome Nickel steel V2A |
| 53 mm                          |
| 302 mm                         |
| 103 mm                         |
| mounted on product             |
| black                          |
| stainless steel-look           |