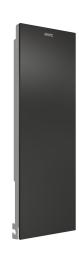

# KWC EXOS.

Front with black safety glass panel for soap dispenser for recessed mounting

## 2030034654

Black toughened safety glass front panel

2030034710 White toughened safety glass front panel

Front, stainless steel, with black toughened safety glass, for all EXOS soap dispensers for recessed mounting, including mounting