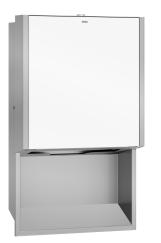

#### 2030034662

InoxPlus-coated main housing, white toughened safety glass front panel

Paper towel dispenser for recessed mounting, stainless steel with satin finish, white safety glass front panel, casing with InoxPlus surface refinement for the reduction of finger marks and better cleaning characteristics (easy to clean), material thickness 1.2 mm, capacity 300 - 400 pieces of Z-folded paper, includes mounting materials.

Dimensions 304 x 500 x 120 mm (W x H x D)

Accent colour

stainless steel

black

white

#### Technical Data

| filling quantity     | 400                            |
|----------------------|--------------------------------|
| filling quantity uom | towels                         |
| lock                 | key-lock                       |
| material             | stainless steel                |
| material code        | 1.4301 Chrome Nickel steel V2A |
| material thickness   | 1.2 mm                         |
| overall depth        | 120 mm                         |
| overall height       | 500 mm                         |
| overall width        | 304 mm                         |
| surface finish       | satin finished                 |
| surface treatment    | InoxPlus (anti fingerprint)    |
| type of consumable   | papertowel                     |
| type of fixing       | screw                          |
| type of mounting     | recessed mounting              |
| Accent colour        | white                          |
| Basic colour         | stainless steel                |