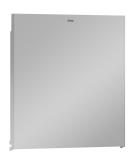

## **Optional Accessories**

**KWC** EXOS. Paper towel dispenser

Modell-Linie: EXOS | EXOS600EW Accessories | Paper towel dispensers

EXOS. stainless steel front for paper towel dispenser for recessed mounting