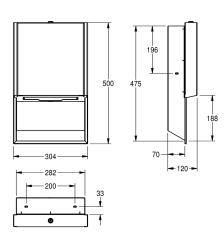

Dimensions 304 x 500 x 120 mm (W x H x D)

Accent colour

stainless steel

black

white

#### Technical Data

| filling quantity     | 400                            |
|----------------------|--------------------------------|
| filling quantity uom | towels                         |
| lock                 | key-lock                       |
| material             | stainless steel                |
| material code        | 1.4301 Chrome Nickel steel V2A |
| material thickness   | 1.2 mm                         |
| overall depth        | 120 mm                         |
| overall height       | 500 mm                         |
| overall width        | 304 mm                         |
| surface finish       | satin finished                 |
| surface treatment    | InoxPlus (anti fingerprint)    |
| type of consumable   | papertowel                     |
| type of fixing       | screw                          |
| type of mounting     | recessed mounting              |
| Accent colour        | white                          |
| Basic colour         | stainless steel                |