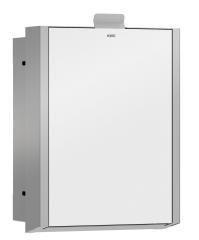

#### 2030034665

InoxPlus-coated main housing, white toughened safety glass front panel

Hygiene waste bin for recessed mounting, stainless steel with satin finish, white safety glass front panel and casing with InoxPlus surface refinement for the reduction of finger marks and better cleaning characteristics (easy to clean), material thickness 1.2 mm,

Accent colour

black

stainless steel-look

capacity approx. 3.7 litres, hinged self-closing front, integrated plastic container for waste removal, includes mounting materials.

Dimensions 234 x 332 x 125 mm (W x H x D)