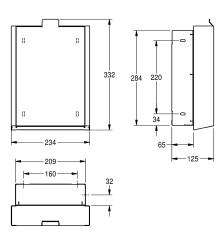

Accent colour

black

stainless steel-look

capacity approx. 3.7 litres, hinged self-closing front, integrated plastic container for waste removal, includes mounting materials.

Dimensions 234 x 332 x 125 mm (W x H x D)

### Technical Data

| bag holder         | no        |
|--------------------|-----------|
| filling volume     | 3.7 Liter |
| lid                | yes       |
| lock               | no lock   |
| material           | stainles  |
| material code      | 1.4301    |
| material thickness | 1.2 mm    |
| overall depth      | 125 mn    |
| overall height     | 332 mn    |
| overall width      | 234 mn    |
| surface treatment  | InoxPlus  |
| type of fixing     | screw     |
| type of mounting   | recesse   |
| Accent colour      | white     |
| Basic colour       | stainles  |

| no                             |   |
|--------------------------------|---|
| 3.7 Liter                      |   |
| yes                            |   |
| no lock                        |   |
| stainless steel                |   |
| 1.4301 Chrome Nickel steel V2/ | 4 |
| 1.2 mm                         |   |
| 125 mm                         |   |
| 332 mm                         |   |
| 234 mm                         |   |
| InoxPlus (anti fingerprint)    |   |
| screw                          |   |
| recessed mounting              |   |
| white                          |   |
| stainless steel-look           |   |