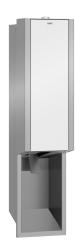

# KWC EXOS.

Foam soap dispenser for recessed mounting

#### Modell-Linie: EXOS | EXOS616EW

Accessories | Soap dispensers

#### 2030034636

lnoxPlus-coated main housing, black toughened safety glass front panel

lnoxPlus-coated main housing, white toughened safety glass front panel

Foam soap dispenser for recessed mounting, stainless steel with satin finish, white safety glass front panel, casing with InoxPlus surface refinement for the reduction of finger marks and better cleaning characteristics (easy to clean), material thickness 1.2 mm,

#### Accent colour

stainless steel-look

black

white

with stainless steel pull lever, suitable for KWC foam soap, includes mounting materials and 650 ml KWC foam soap.

Dimensions  $124 \times 500 \times 120$  mm (W x H x D)