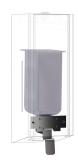

### **Optional Accessories**

# KWC EXOS.

Foam soap dispenser for recessed mounting

# Modell-Linie: EXOS | EXOS616EW Accessories | Soap dispensers

EXOS. Stainless steel front for soap dispenser for recessed mounting

**2030034653** ZEXOS616E

EXOS. front with black safety glass panel for soap dispenser for recessed mounting