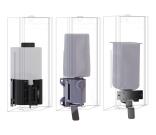

# KWC EXOS.

Foam soap dispenser for recessed mounting

#### Modell-Linie: EXOS | EXOS616EW

Accessories | Soap dispensers

#### 2030034636

lnoxPlus-coated main housing, black toughened safety glass front panel

lnoxPlus-coated main housing, white toughened safety glass front panel

Foam soap dispenser for recessed mounting, stainless steel with satin finish, white safety glass front panel, casing with InoxPlus surface refinement for the reduction of finger marks and better cleaning characteristics (easy to clean), material thickness 1.2 mm,

#### Accent colour

stainless steel-look

black

white

with stainless steel pull lever, suitable for KWC foam soap, includes mounting materials and 650 ml KWC foam soap.

Dimensions  $124 \times 500 \times 120$  mm (W x H x D)