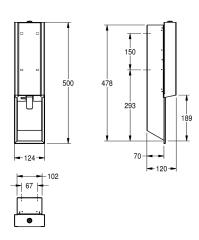

#### Accent colour

stainless steel-look

black

white

with stainless steel pull lever, suitable for KWC foam soap, includes mounting materials and 650 ml KWC foam soap.

Dimensions  $124 \times 500 \times 120$  mm (W x H x D)

# Technical Data

| filling quantity       |  |
|------------------------|--|
| filling quantity uom   |  |
| lock                   |  |
| material               |  |
| material code          |  |
| material thickness     |  |
| overall depth          |  |
| overall height         |  |
| overall width          |  |
| surface finish         |  |
| surface treatment      |  |
| type of consumable     |  |
| type of fixing         |  |
| type of mounting       |  |
| type of operation      |  |
| type of soap container |  |
| Accent colour          |  |
| Basic colour           |  |

| 650                            |   |
|--------------------------------|---|
| ml                             |   |
| key-lock                       |   |
| stainless steel                |   |
| 1.4301 Chrome Nickel steel V2A |   |
| 1.2 mm                         |   |
| 120 mm                         |   |
| 500 mm                         |   |
| 124 mm                         |   |
| satin finished                 |   |
| InoxPlus (anti fingerprint)    |   |
| foam soap                      |   |
| screw                          | · |
| recessed mounting              |   |
| manual operation               | _ |
| single-use bag                 |   |
| white                          |   |
| stainless steel-look           | _ |